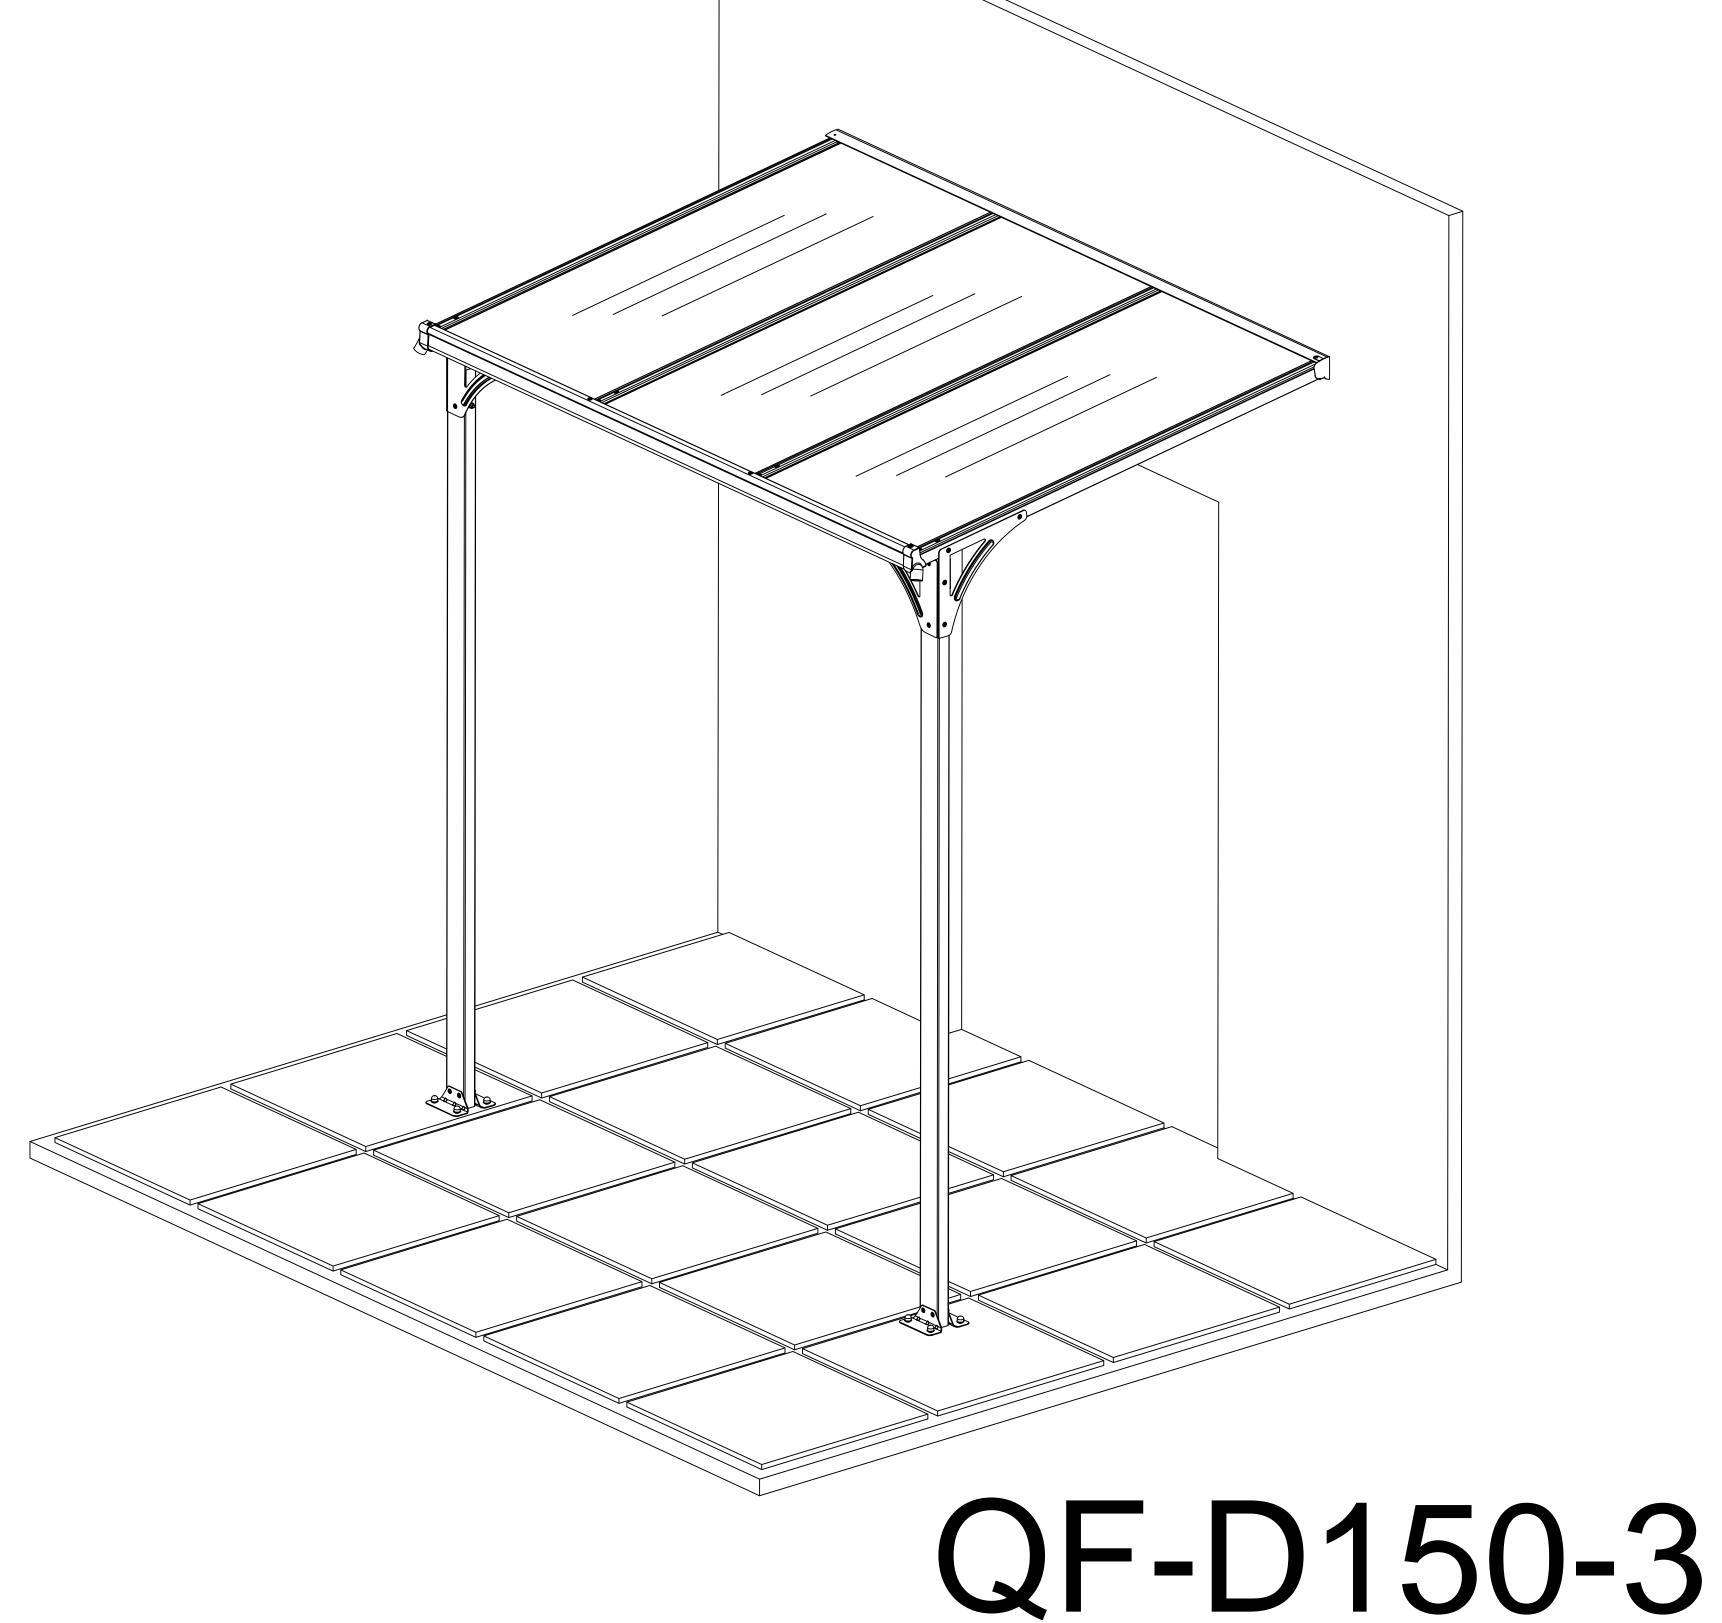

# SLANT HOUSE SUNLIGHT AWNING Instruction manual

size:224Lx141Wx238/261Hcm

26/03/2023

# PRODUCT SIZE Make sure a good installation location