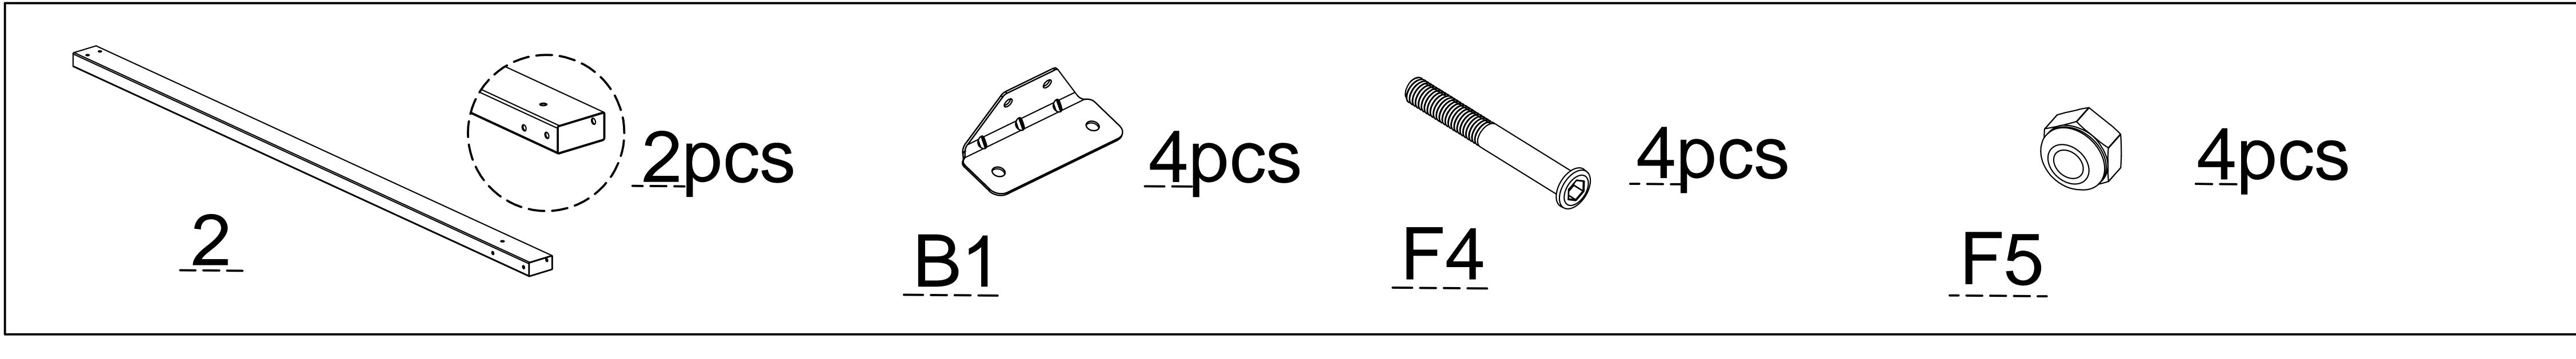

hurt your eyes and suffocation causing accidentally when falling into your mouth.
- 7. No climbing, No standing on the Gazebo to avoid falling down.
- 8. If injuries immediately, using the first-aid kit to stop bleeding, bind up, In case of emergency, taken immediately to a nearby medical institutions







- Es imperativo que la superficie del suelo esté perfectamente plana y nivelada y en un ángulo de 90° con respecto al muro de apoyo.
- Pozor!

  Je nezbytné, aby povrch země byl dokonale plochý a srovnán a zarovnaný do 90° úhlu k nosné zdi.
- Attention!
  A pit larger than 30X30X30cm should be excavated at the column installation position
- Attention!
  Each pit is reinforced with 4 bars, After pouring
  30X30X30cm concrete, it can be installed after 15 days



## Contents