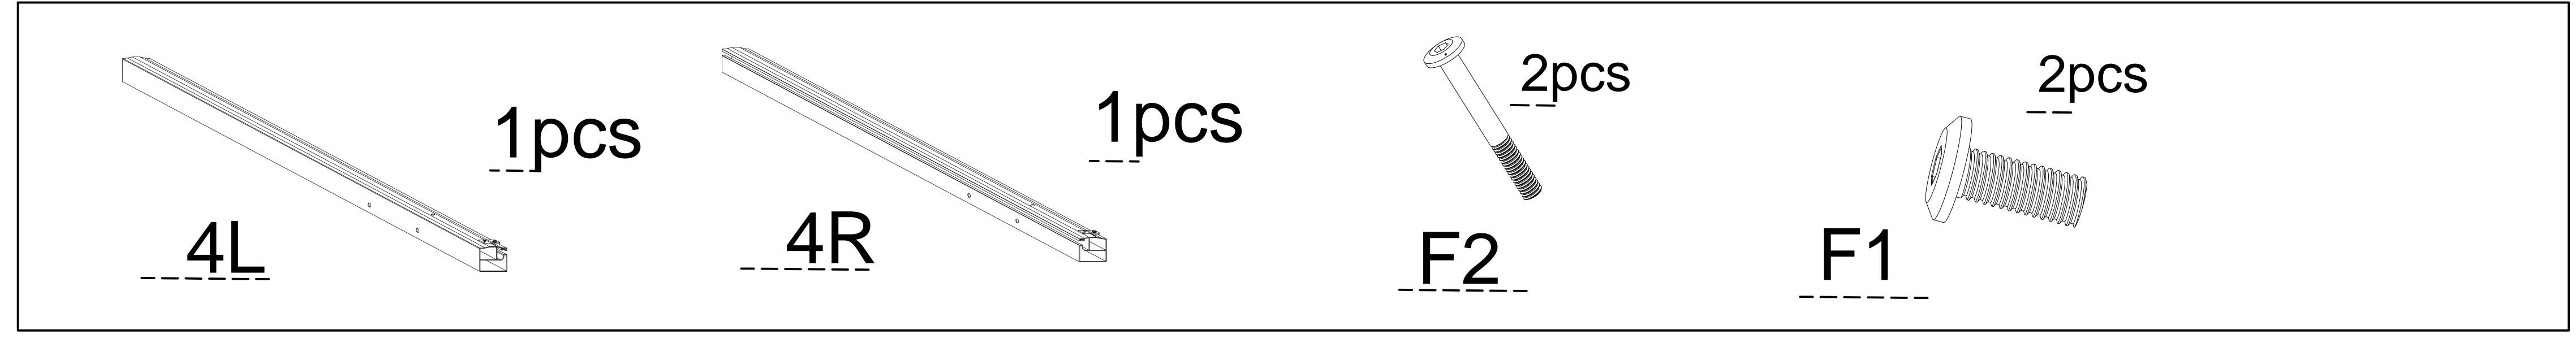

yes and suffocation causing accidentally when falling into your mouth.
- 7. No climbing, No standing on the Gazebo to avoid falling down.
- 8. If injuries immediately, using the first-aid kit to stop bleeding, bind up, In case of emergency, taken immediately to a nearby medical institutions







- Es imperativo que la superficie del suelo esté perfectamente plana y nivelada y en un ángulo de 90° con respecto al muro de apoyo.
- Pozor!

  Je nezbytné, aby povrch země byl dokonale plochý a srovnán a zarovnaný do 90° úhlu k nosné zdi.
- Attention!
  A pit larger than 30X30X30cm should be excavated at the column installation position
- Attention!
  Each pit is reinforced with 4 bars, After pouring
  30X30X30cm concrete, it can be installed after 15 days



## Contents