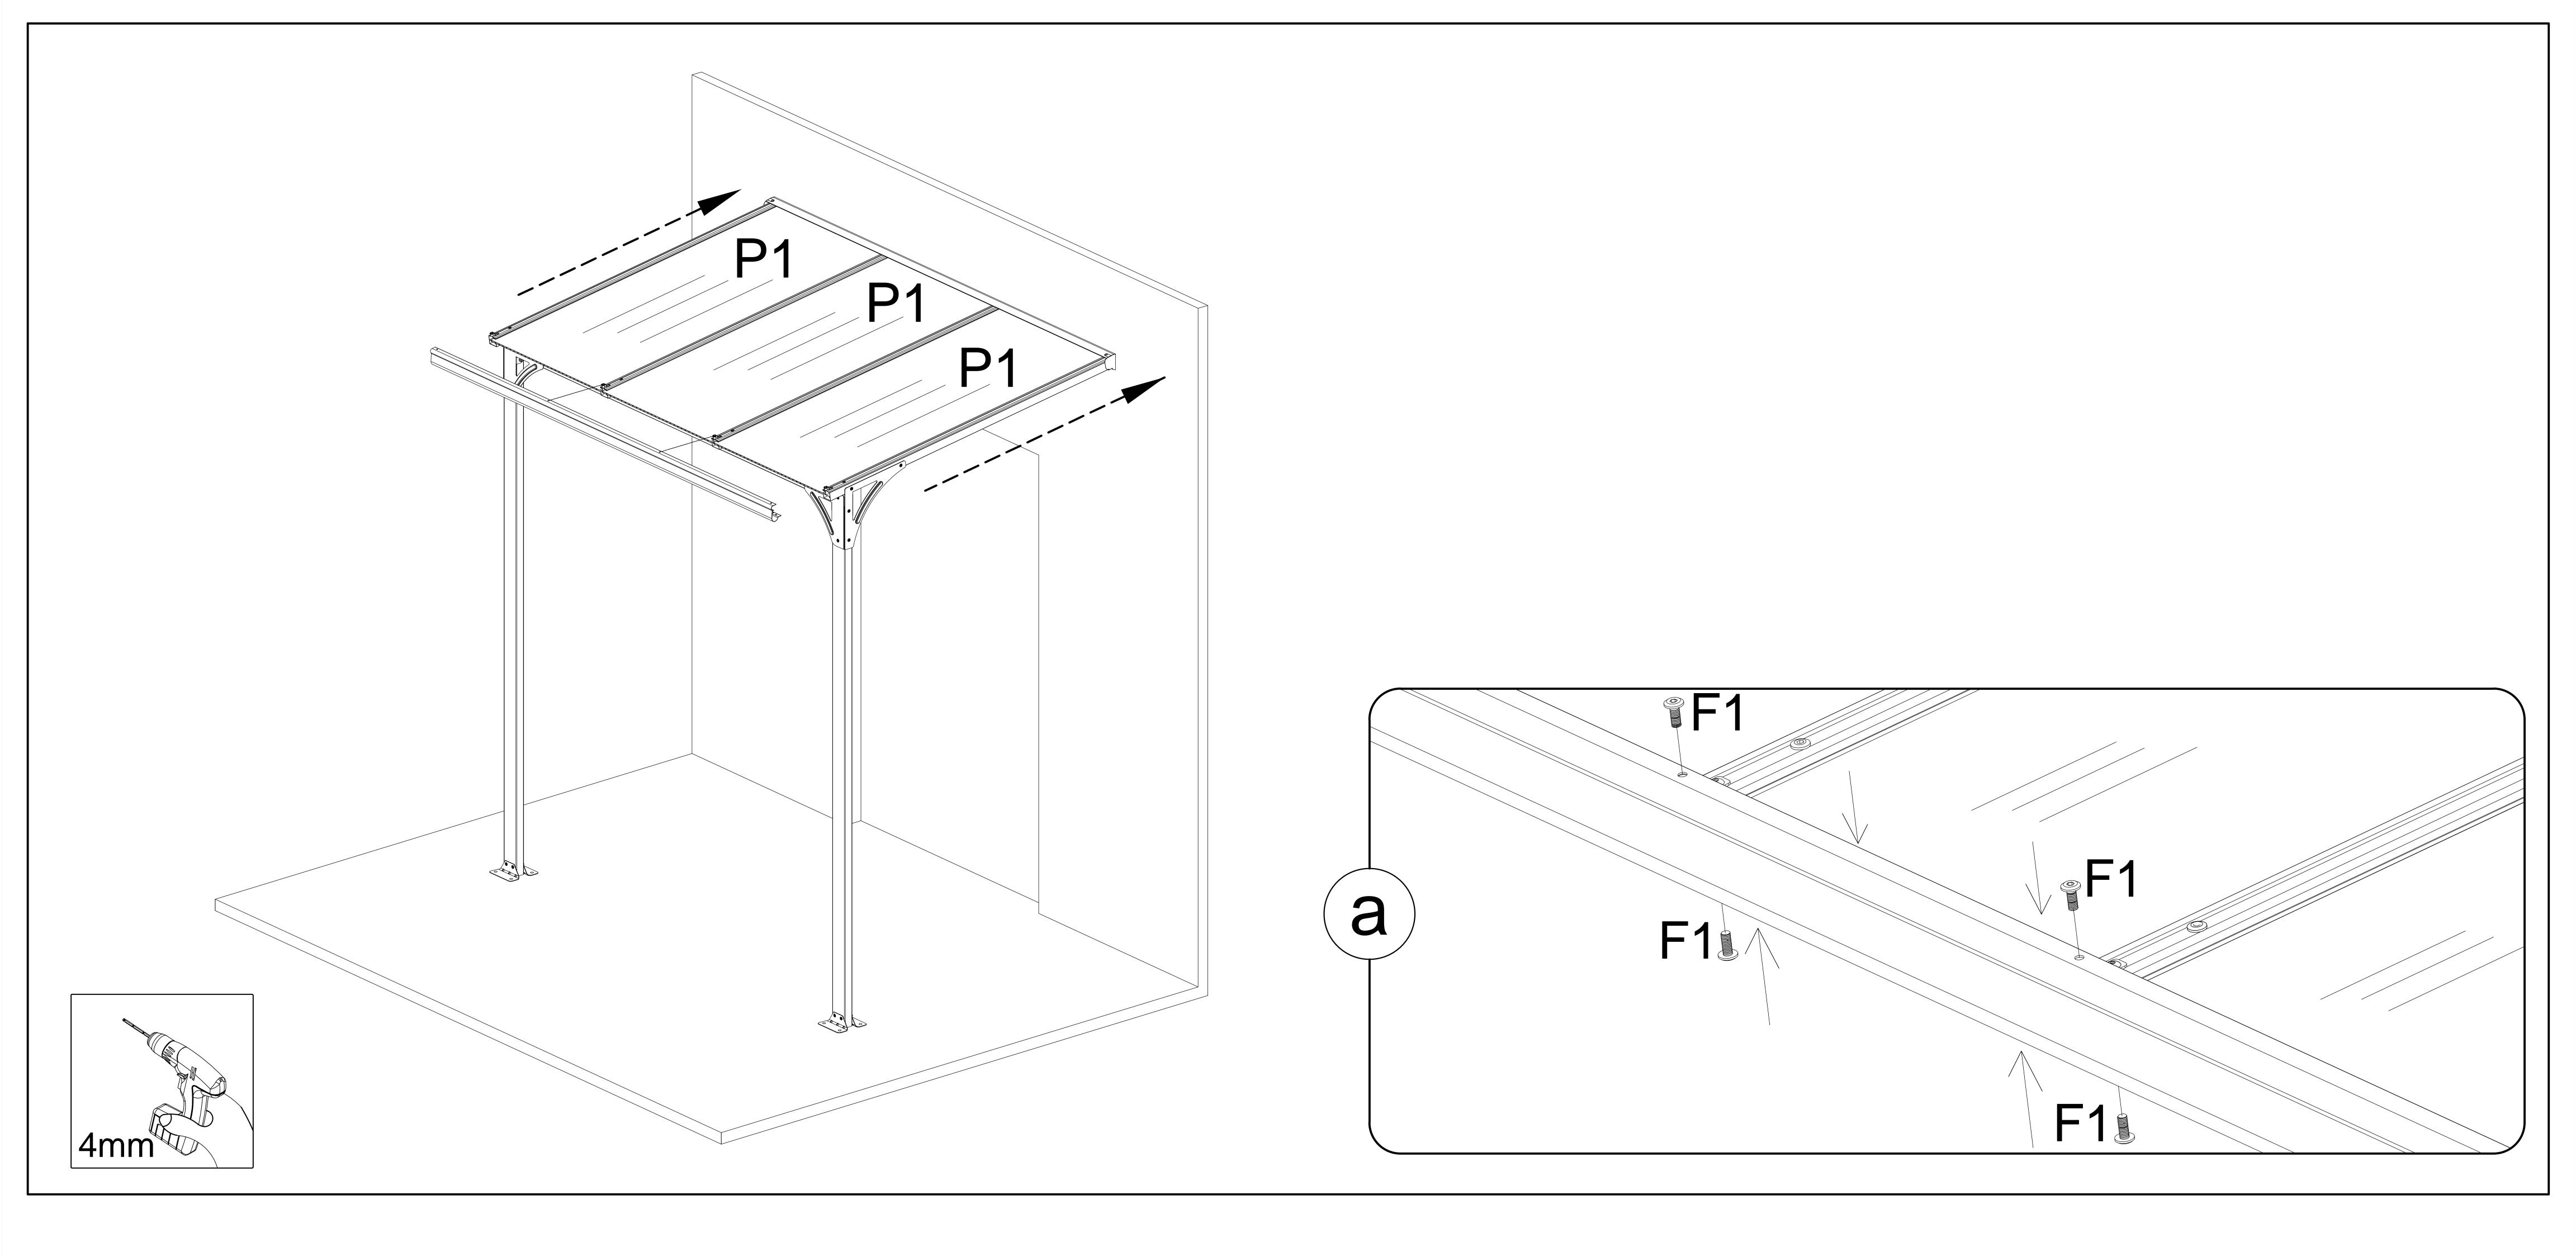

Do not tighten the steps in the until completing on the assembly of thepolycarbonatepanels.

Keep these instructions in a safe place for future reference

#### GENERAL ADVICE

This is a multi-part assembly, Allow at least 90 minutes for assembly.

Selecting a site-choose a sunny level position away from overhanging trees.

If you are fixing your Aluminum Gazebo directly to a solid concrete foundation use the predrilled holes in the metal base supplied.

The component parts should be checked and laid out close to hand.

Keep all small parts(screws etc)in a bowl so they do not get lost.

Keep roof clear from snow and leaves.