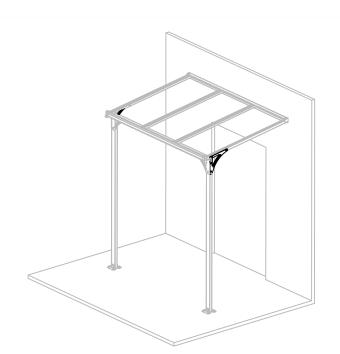

# SLANT HOUSE SUNLIGHT AWNING Instruction manual

size:224Lx141Wx238/261Hcm

26/03/2023

## Contents