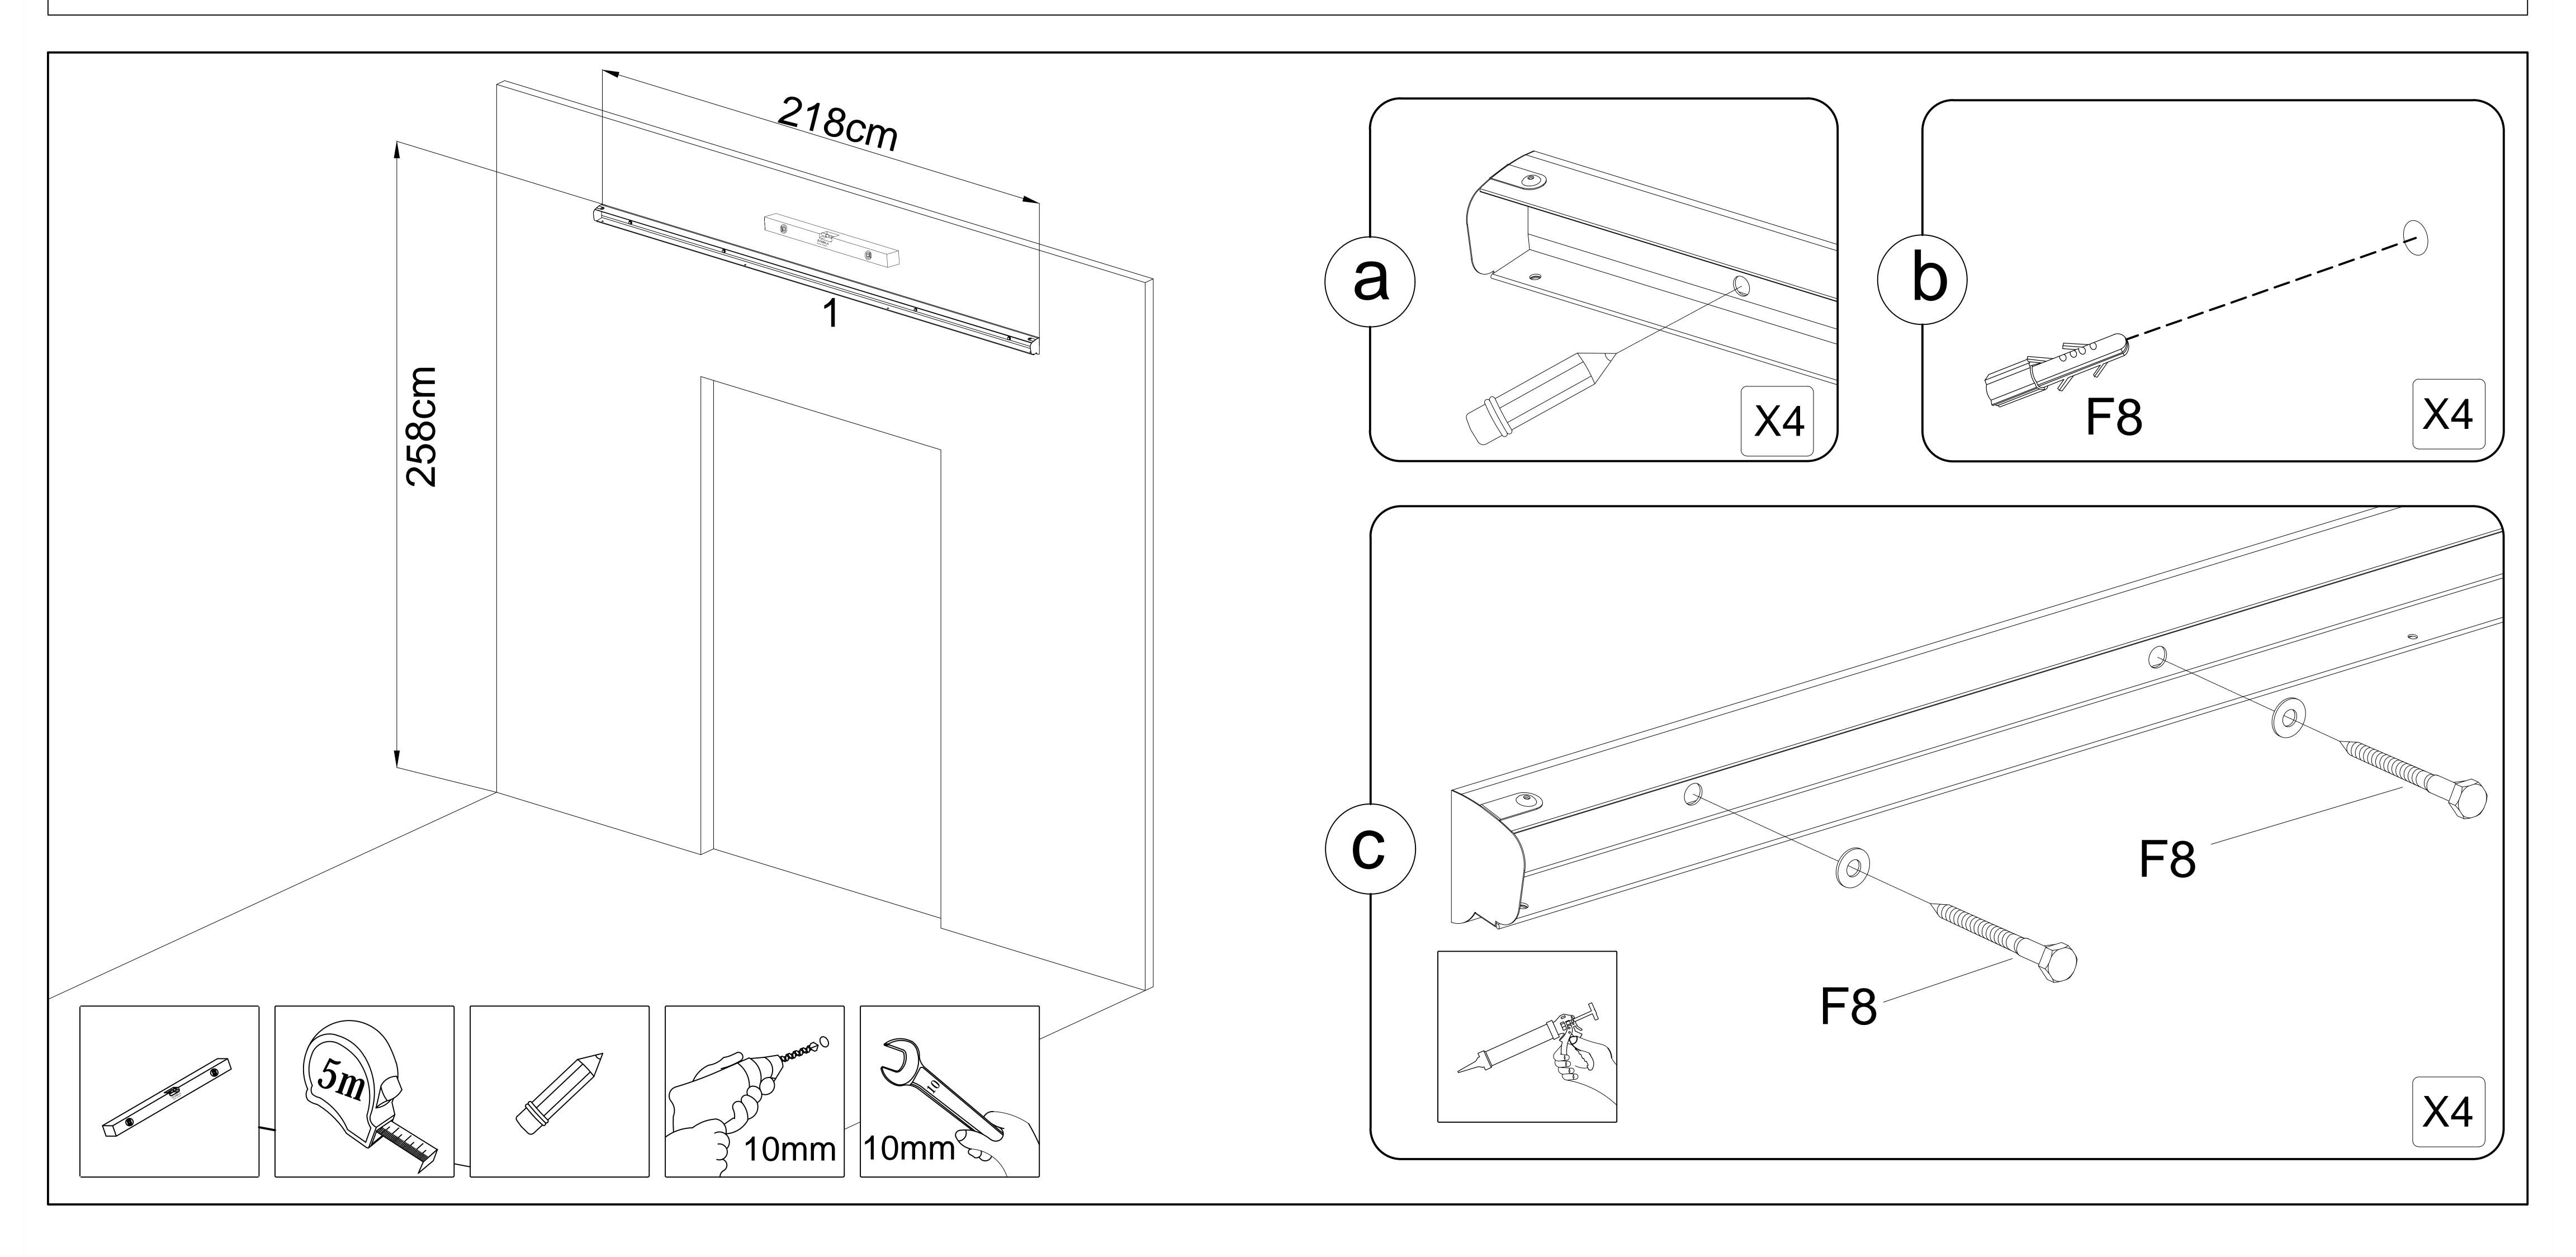

#### GENERAL ADVICE

This is a multi-part assembly, Allow at least 90 minutes for assembly.

Selecting a site-choose a sunny level position away from overhanging trees.

If you are fixing your Aluminum Gazebo directly to a solid concrete foundation use the predrilled holes in the metal base supplied.

#### Measure (metric):

- 1.The Tape (5 m)
- 2. Angle Square
- 3.Level Meter

Silicon

#### **Installation Tool:**

- 1.Triangle Stairs≈1.5m Height
- 2. Spanner 10mm (Ratchet Wrench is better)
- 3. Spanner 14mm (Install the expansion screw)
- 4.Hexagon wrench 5mm
- 5.Electric screwdriver+5mm Hexagon wrench
- (suggest)
- 6.Wooden Mallet
- 7.Marking Pen
- 8.Silicon
- 9.Percussion bit(8mm and 10mm)
- 10.Knife
- 11.Phillips screwdriver