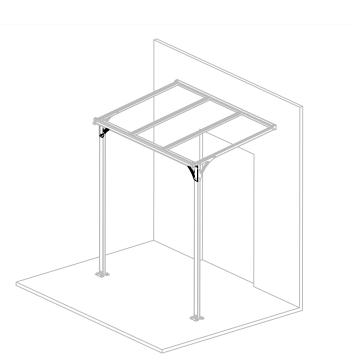

t your eyes and suffocation causing accidentally when falling into your mouth.
- 7. No climbing, No standing on the Gazebo to avoid falling down.
- 8. If injuries immediately, using the first-aid kit to stop bleeding, bind up, In case of emergency, taken immediately to a nearby medical institutions







- Es imperativo que la superficie del suelo esté perfectamente plana y nivelada y en un ángulo de 90° con respecto al muro de apoyo.
- Pozor!

  Je nezbytné, aby povrch země byl dokonale plochý a srovnán a zarovnaný do 90° úhlu k nosné zdi.
- Attention!
  A pit larger than 30X30X30cm should be excavated at the column installation position
- Attention!
  Each pit is reinforced with 4 bars, After pouring
  30X30X30cm concrete, it can be installed after 15 days



## Contents