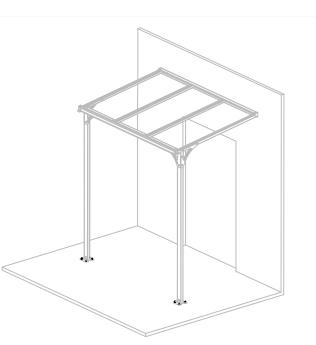

#### GENERAL ADVICE

This is a multi-part assembly, Allow at least 90 minutes for assembly.

Selecting a site-choose a sunny level position away from overhanging trees.

If you are fixing your Aluminum Gazebo directly to a solid concrete foundation use the predrilled holes in the metal base supplied.

The component parts should be checked and laid out close to hand.

Keep all small parts(screws etc)in a bowl so they do not get lost.

Keep roof clear from snow and leaves.