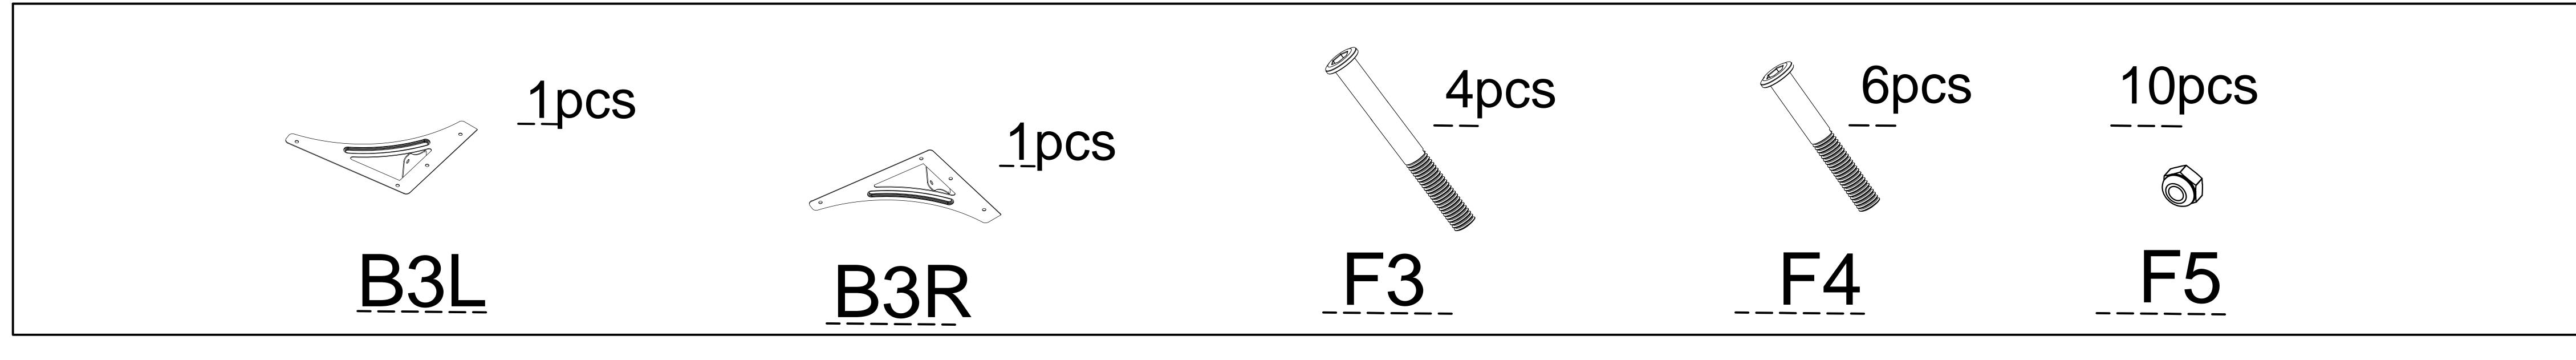

d suffocation causing accidentally when falling into your mouth.
- 7. No climbing, No standing on the Gazebo to avoid falling down.
- 8. If injuries immediately, using the first-aid kit to stop bleeding, bind up, In case of emergency, taken immediately to a nearby medical institutions







- Es imperativo que la superficie del suelo esté perfectamente plana y nivelada y en un ángulo de 90° con respecto al muro de apoyo.
- Pozor!

  Je nezbytné, aby povrch země byl dokonale plochý a srovnán a zarovnaný do 90° úhlu k nosné zdi.
- Attention!
  A pit larger than 30X30X30cm should be excavated at the column installation position
- Attention!
  Each pit is reinforced with 4 bars, After pouring
  30X30X30cm concrete, it can be installed after 15 days



## Contents