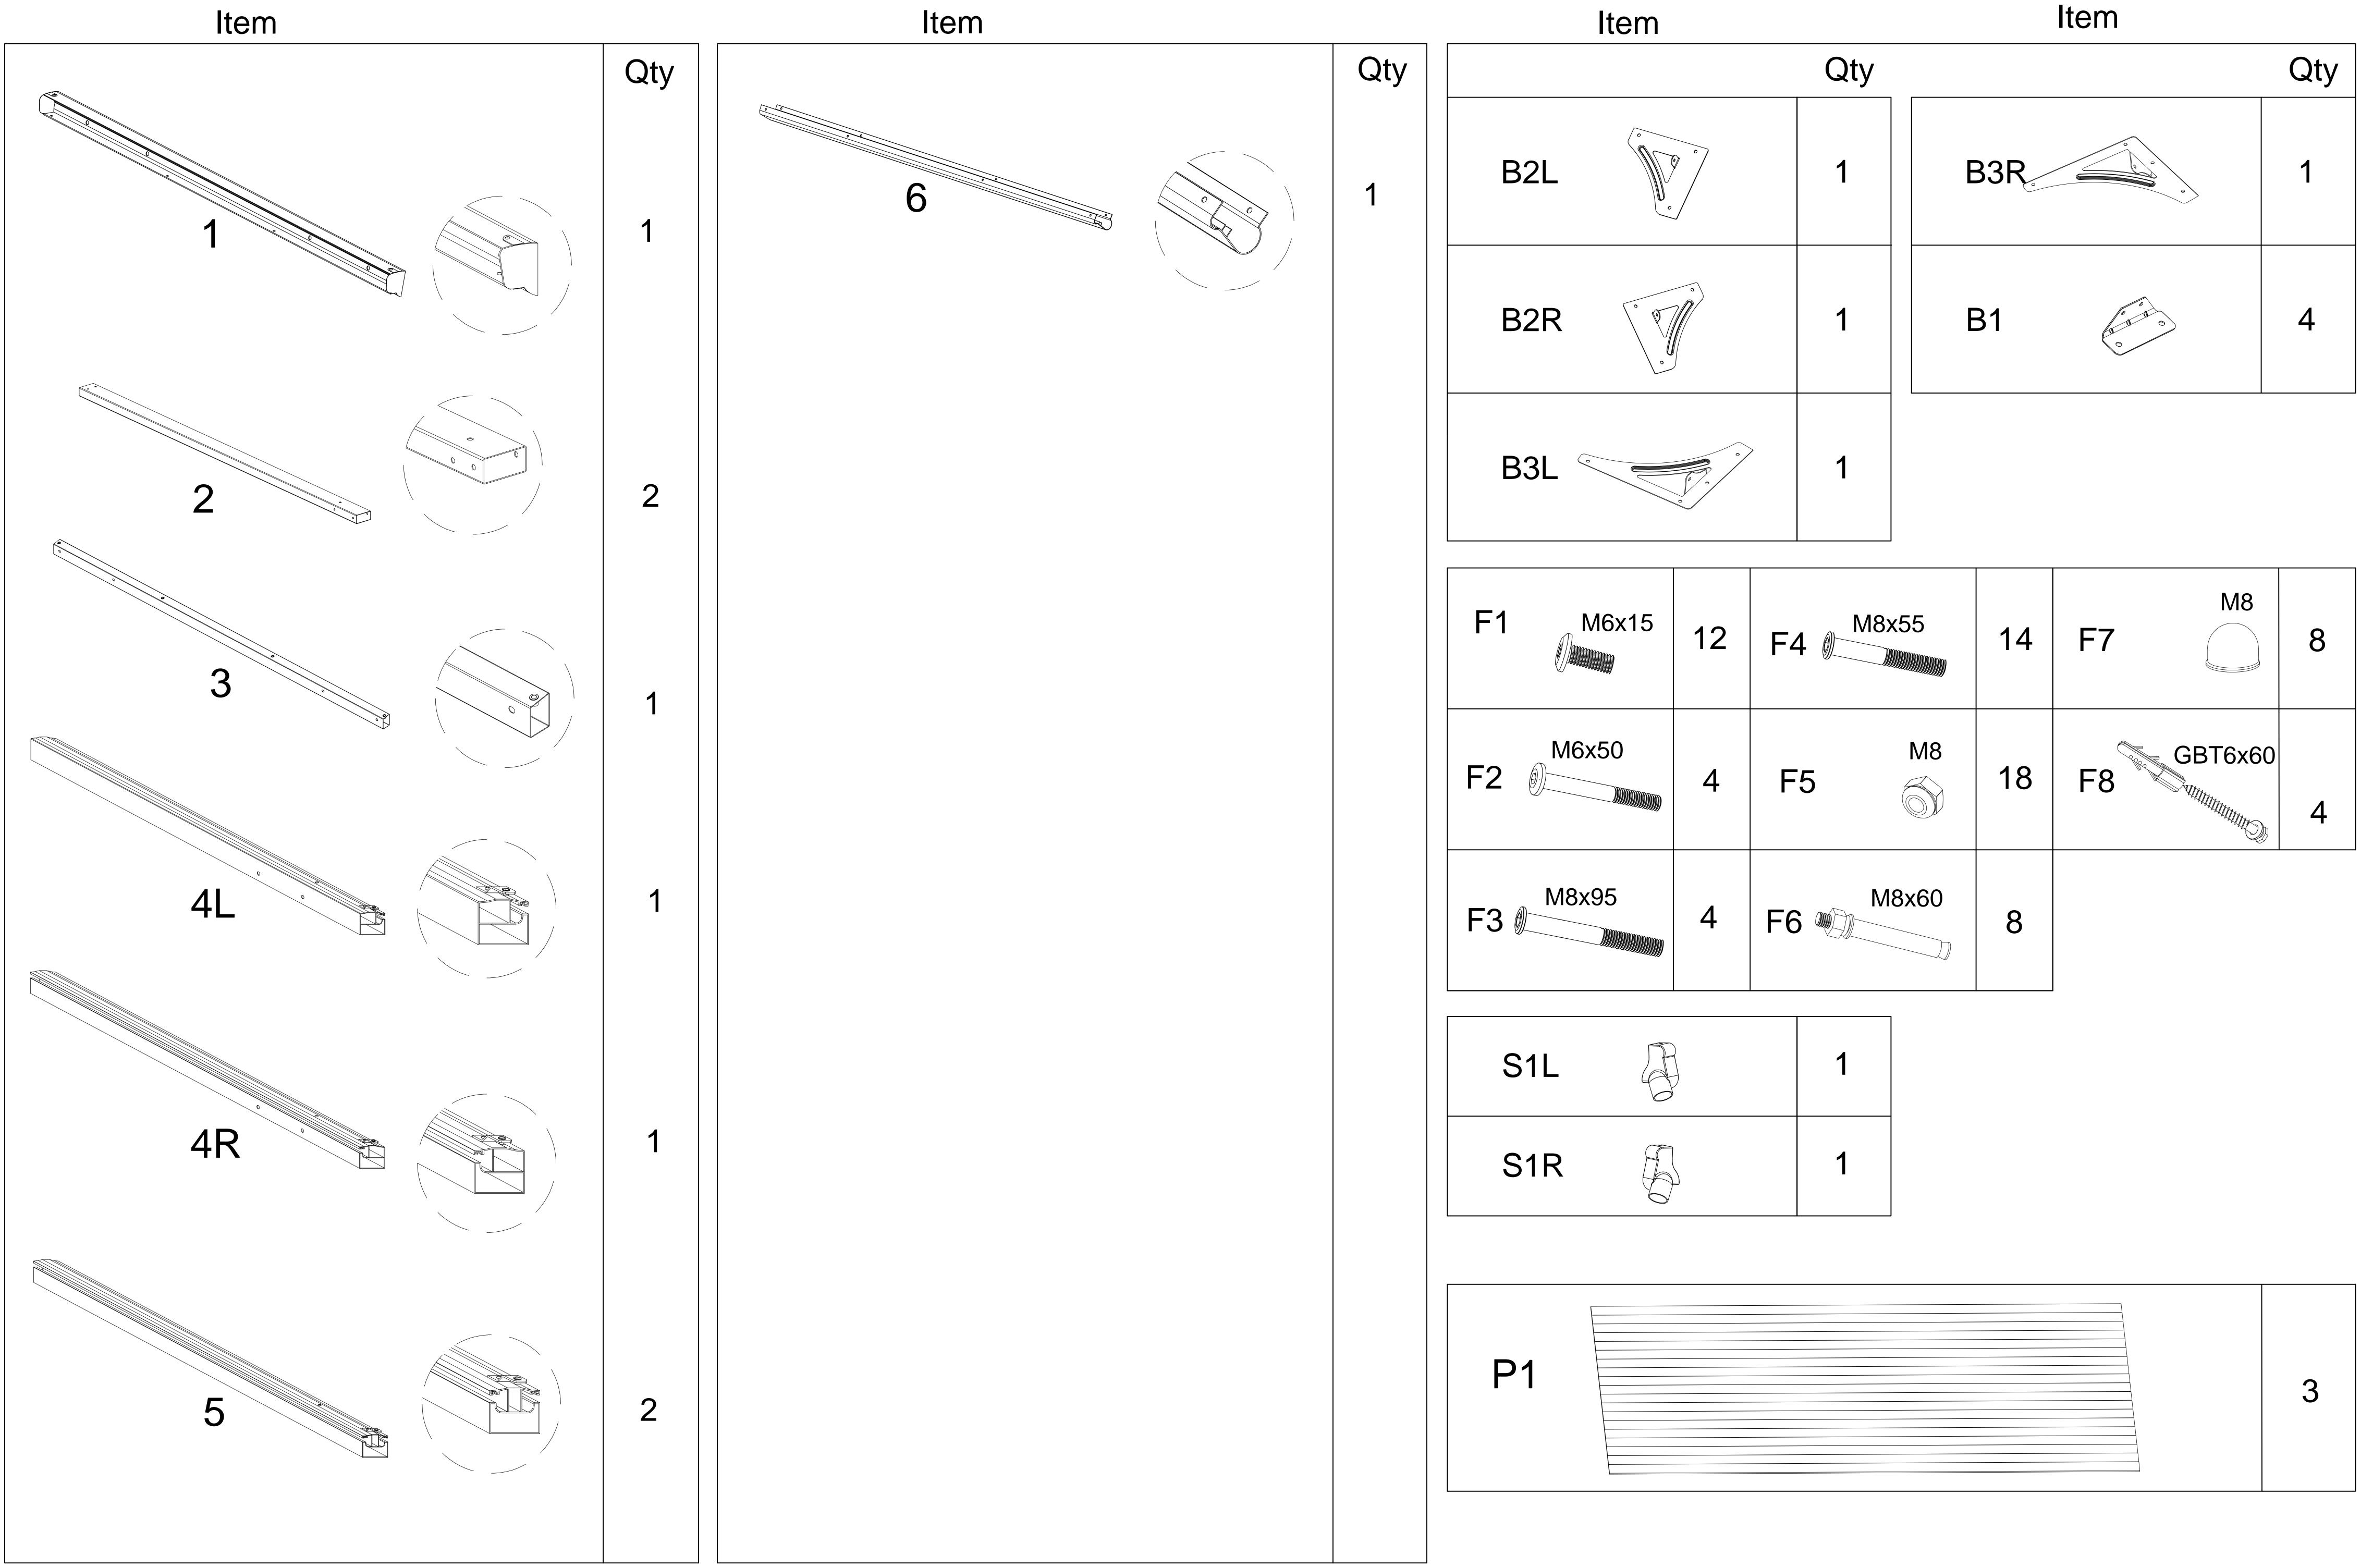

screws may hurt your eyes and suffocation causing accidentally when falling into your mouth.
- 7. No climbing, No standing on the Gazebo to avoid falling down.
- 8. If injuries immediately, using the first-aid kit to stop bleeding, bind up, In case of emergency, taken immediately to a nearby medical institutions







- Es imperativo que la superficie del suelo esté perfectamente plana y nivelada y en un ángulo de 90° con respecto al muro de apoyo.
- Pozor!

  Je nezbytné, aby povrch země byl dokonale plochý a srovnán a zarovnaný do 90° úhlu k nosné zdi.
- Attention!
  A pit larger than 30X30X30cm should be excavated at the column installation position
- Attention!
  Each pit is reinforced with 4 bars, After pouring
  30X30X30cm concrete, it can be installed after 15 days



## Contents