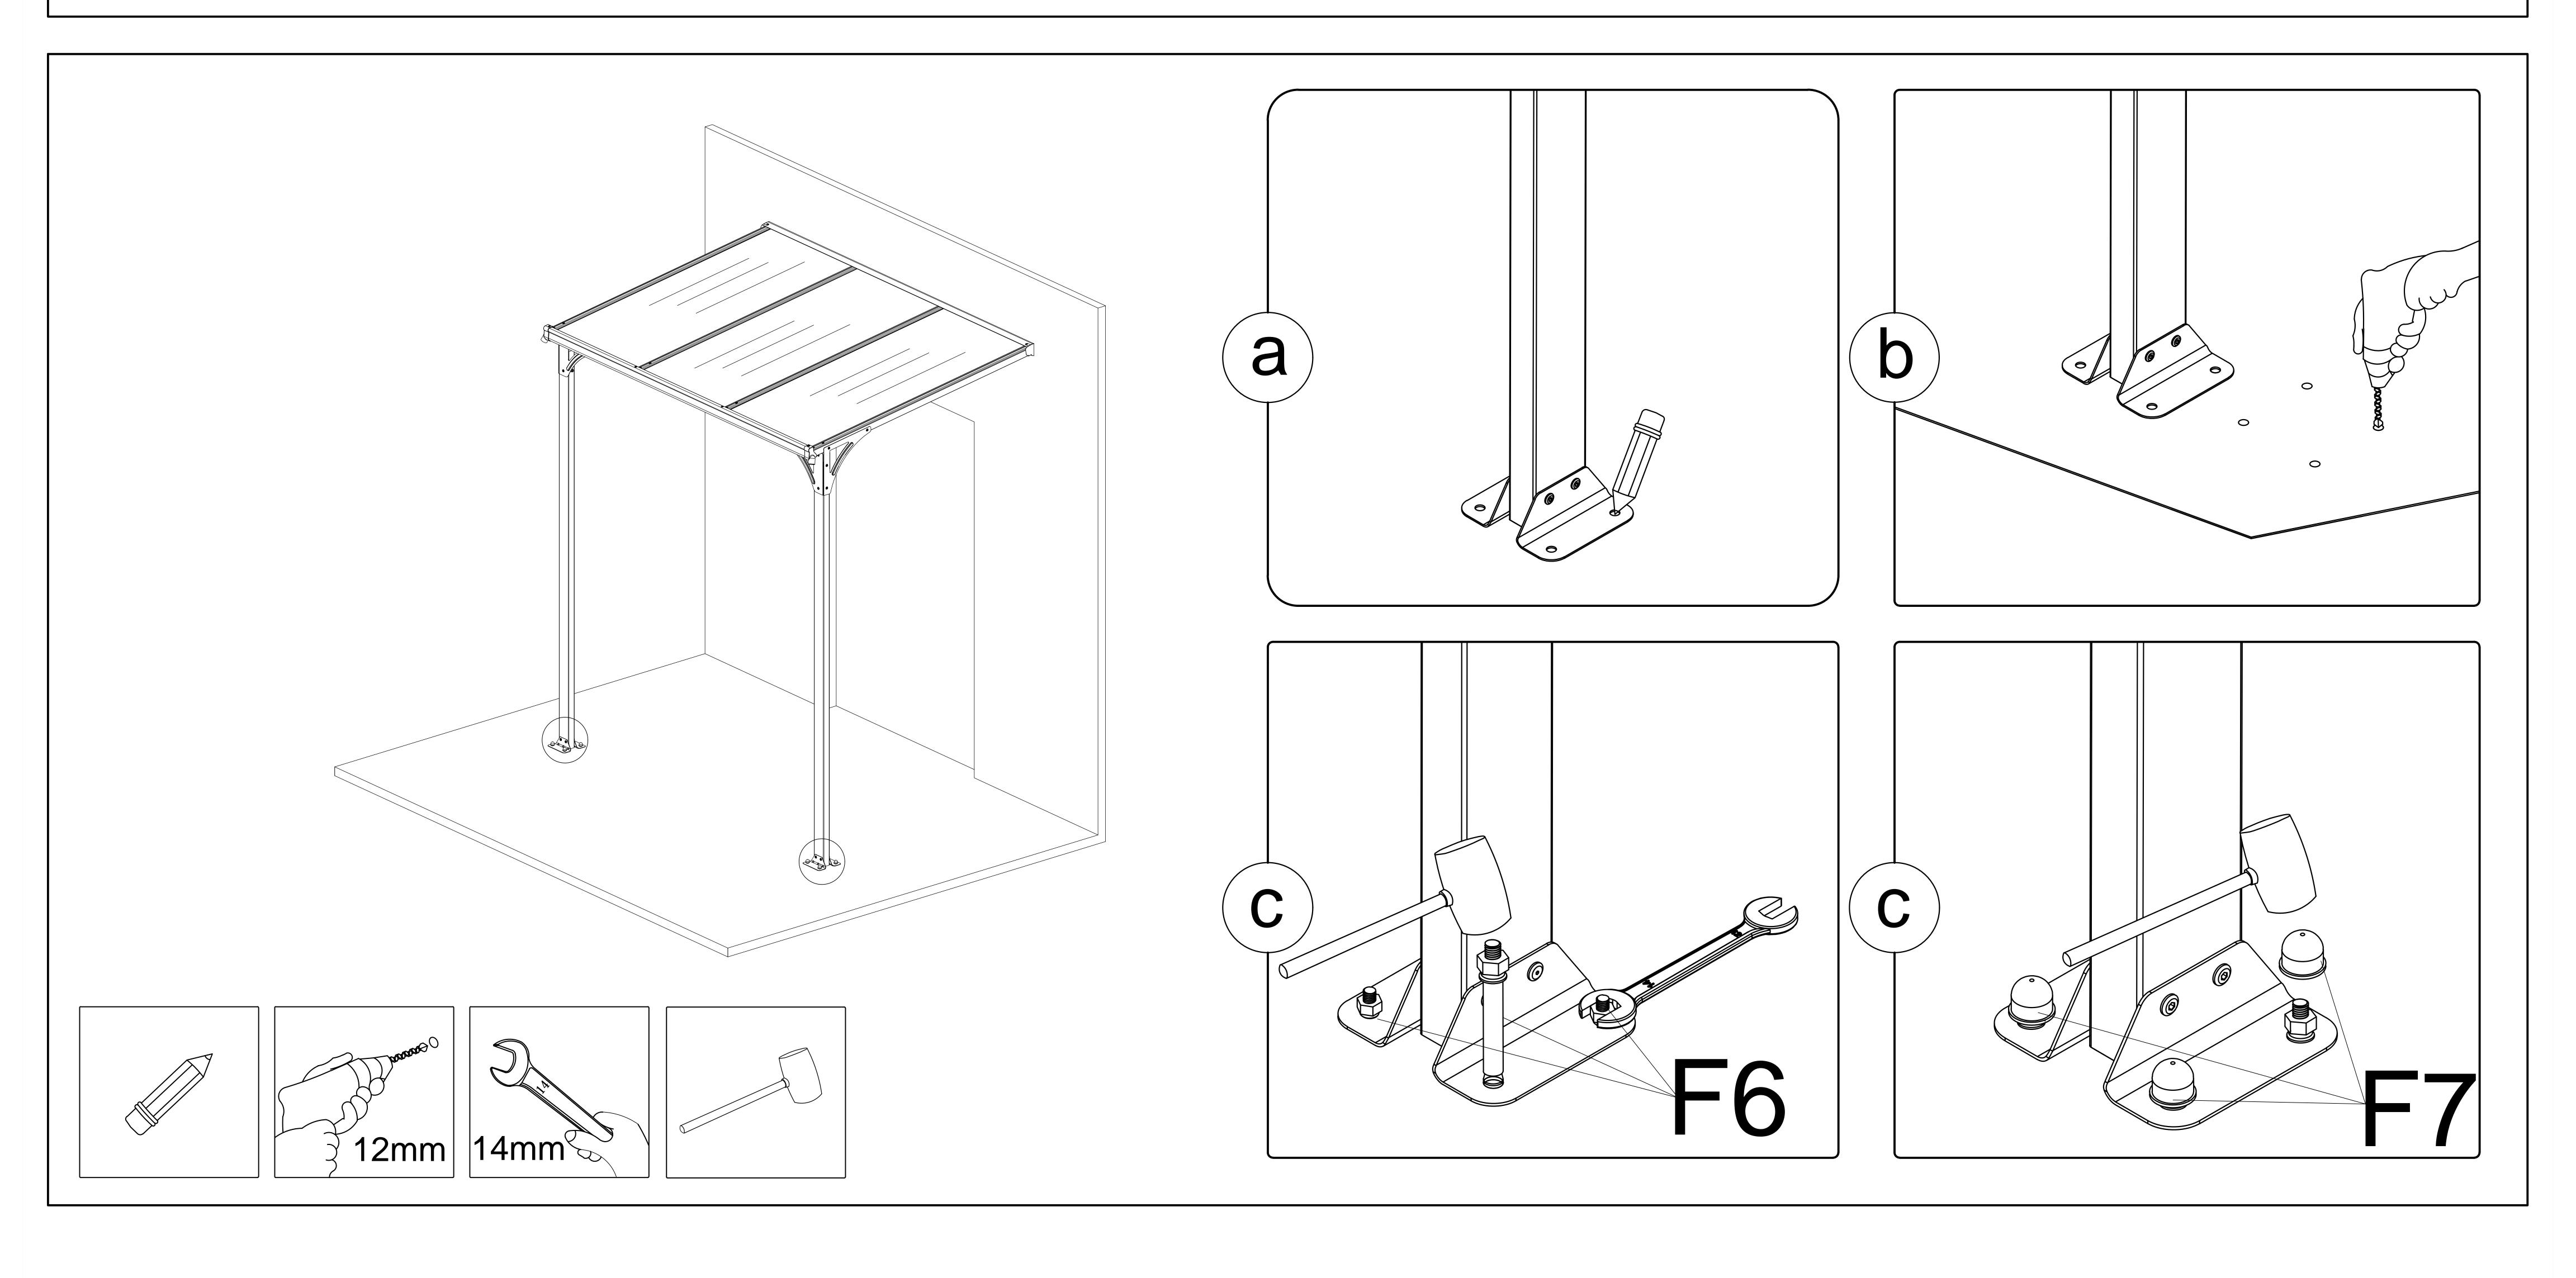

Do not tighten the steps in the until completing on the assembly of thepolycarbonatepanels.

Keep these instructions in a safe place for future reference

#### GENERAL ADVICE

This is a multi-part assembly, Allow at least 90 minutes for assembly.

Selecting a site-choose a sunny level position away from overhanging trees.

If you are fixing your Aluminum Gazebo directly to a solid concrete foundation use the predrilled holes in the metal base supplied.

#### **Installation Tool:**

- 1.Triangle Stairs≈1.5m Height
- 2. Spanner 10mm (Ratchet Wrench is better)
- 3. Spanner 14mm (Install the expansion screw)
- 4.Hexagon wrench 5mm
- 5.Electric screwdriver+5mm Hexagon wrench
- (suggest)
- 6.Wooden Mallet
- 7.Marking Pen
- 8.Silicon
- 9.Percussion bit(8mm and 10mm)
- 10.Knife
- 11.Phillips screwdriver