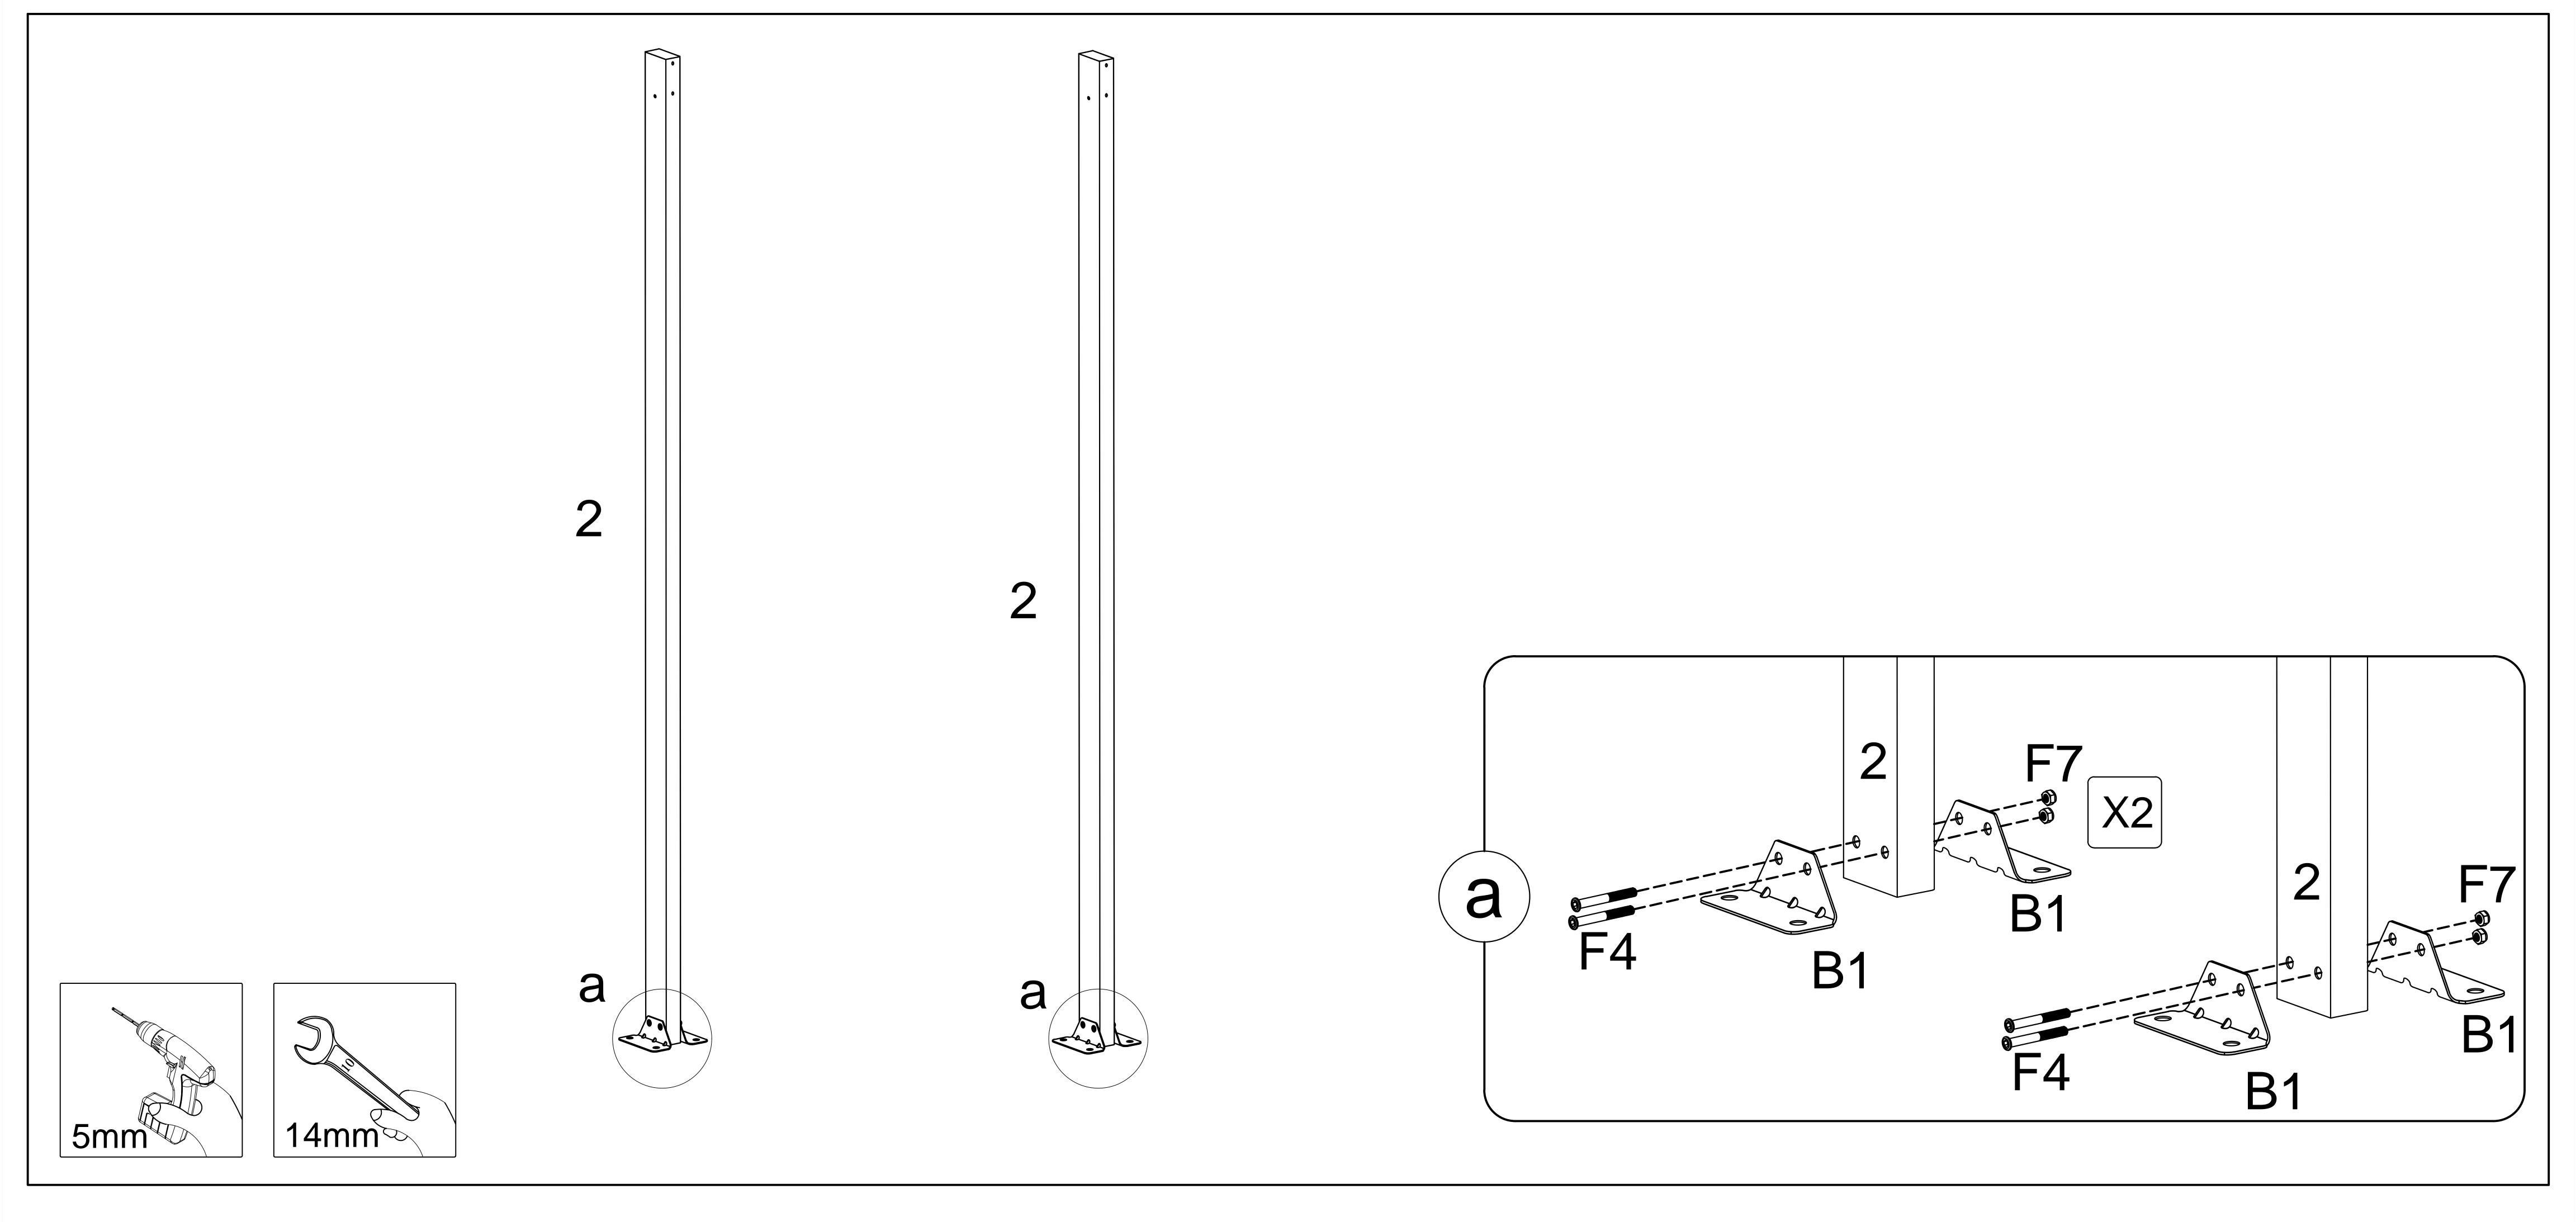

urt your eyes and suffocation causing accidentally when falling into your mouth.
- 7. No climbing, No standing on the Gazebo to avoid falling down.
- 8. If injuries immediately, using the first-aid kit to stop bleeding, bind up, In case of emergency, taken immediately to a nearby medical institutions







- Es imperativo que la superficie del suelo esté perfectamente plana y nivelada y en un ángulo de 90° con respecto al muro de apoyo.
- Pozor!

  Je nezbytné, aby povrch země byl dokonale plochý a srovnán a zarovnaný do 90° úhlu k nosné zdi.
- Attention!
  A pit larger than 30X30X30cm should be excavated at the column installation position
- Attention!
  Each pit is reinforced with 4 bars, After pouring
  30X30X30cm concrete, it can be installed after 15 days



## Contents