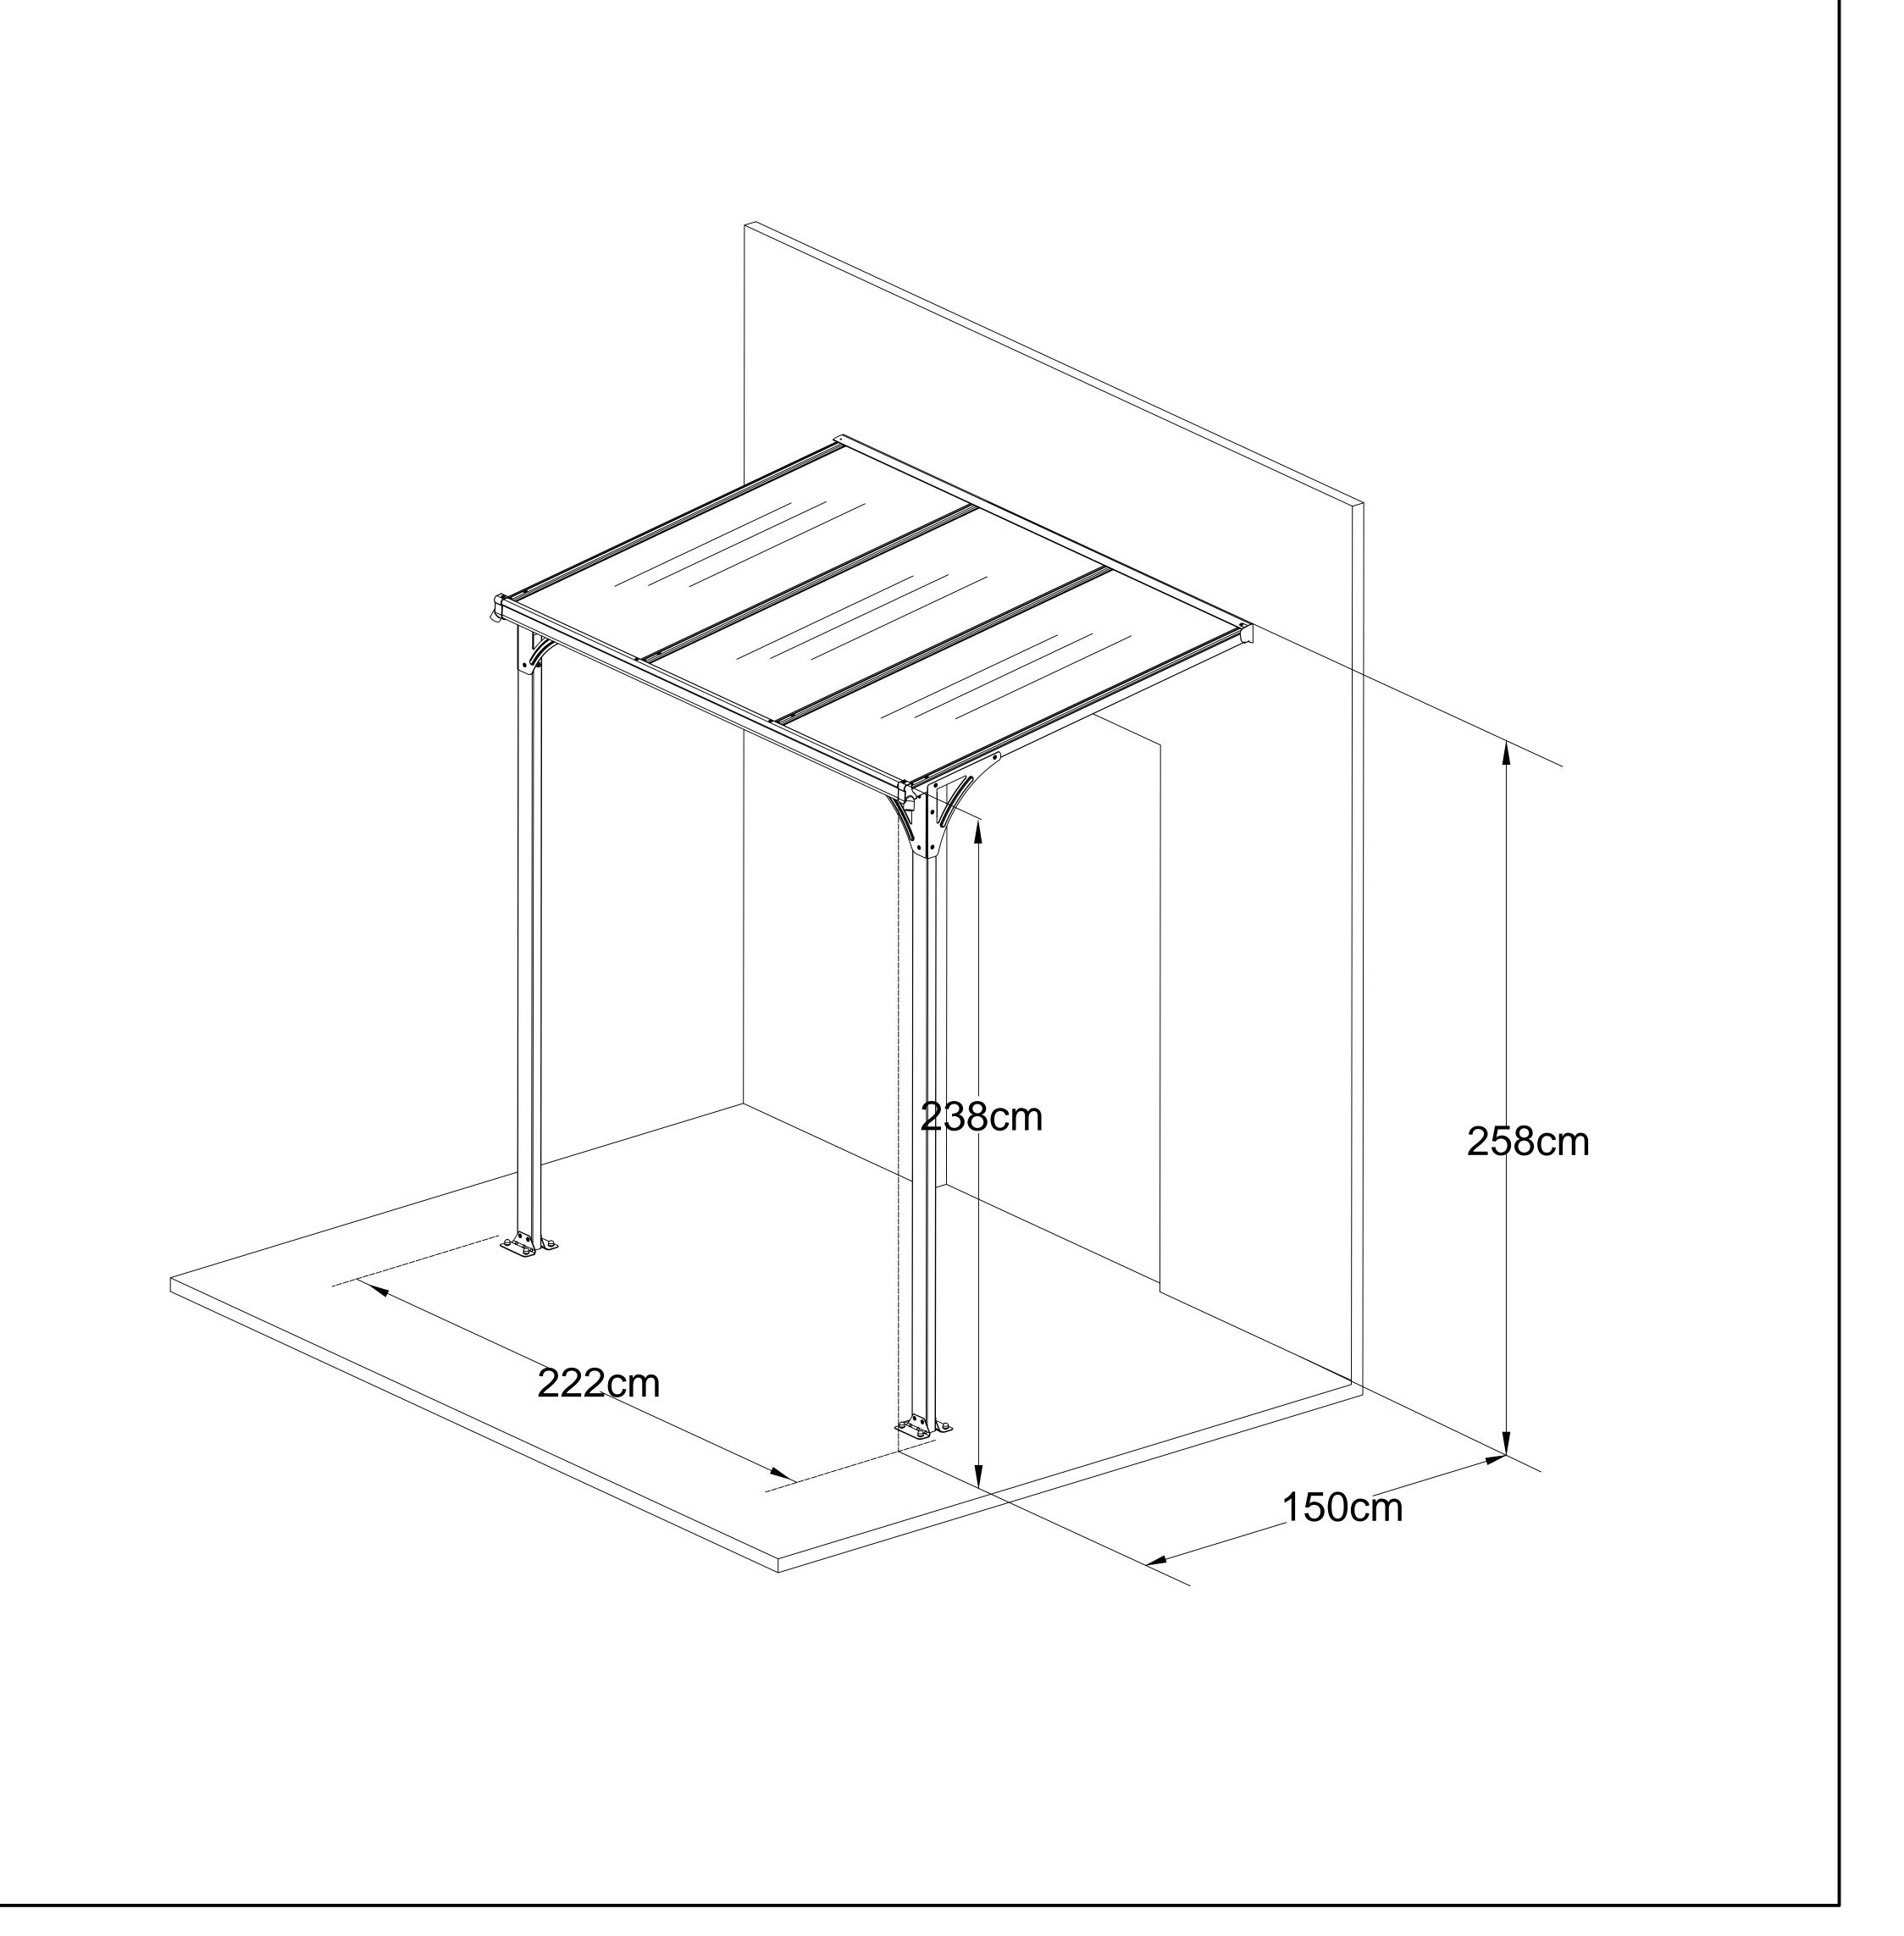

y, make sure the gazebo is strong enough for installation.

  A brick concrete structures is the best choice.
- 3. High-power electric tools are required, ensure the normal work of them and highly pay attention to electric safety.
- 4. Be careful when using the kind of blunt tools, like hammer.
- 5. Wearing long sleeve cotton overalls, gloves and helmet during installation and wear safety glasses when using power tools.
- 6.Don't look up when Working in high position, or the drop screws may hurt your eyes and suffocation causing accidentally when falling into your mouth.
- 7. No climbing, No standing on the Gazebo to avoid falling down.
- 8. If injuries immediately, using the first-aid kit to stop bleeding, bind up, In case of emergency, taken immediately to a nearby medical institutions







- Es imperativo que la superficie del suelo esté perfectamente plana y nivelada y en un ángulo de 90° con respecto al muro de apoyo.
- Pozor!

  Je nezbytné, aby povrch země byl dokonale plochý a srovnán a zarovnaný do 90° úhlu k nosné zdi.
- Attention!
  A pit larger than 30X30X30cm should be excavated at the column installation position
- Attention!
  Each pit is reinforced with 4 bars, After pouring
  30X30X30cm concrete, it can be installed after 15 days



## Contents