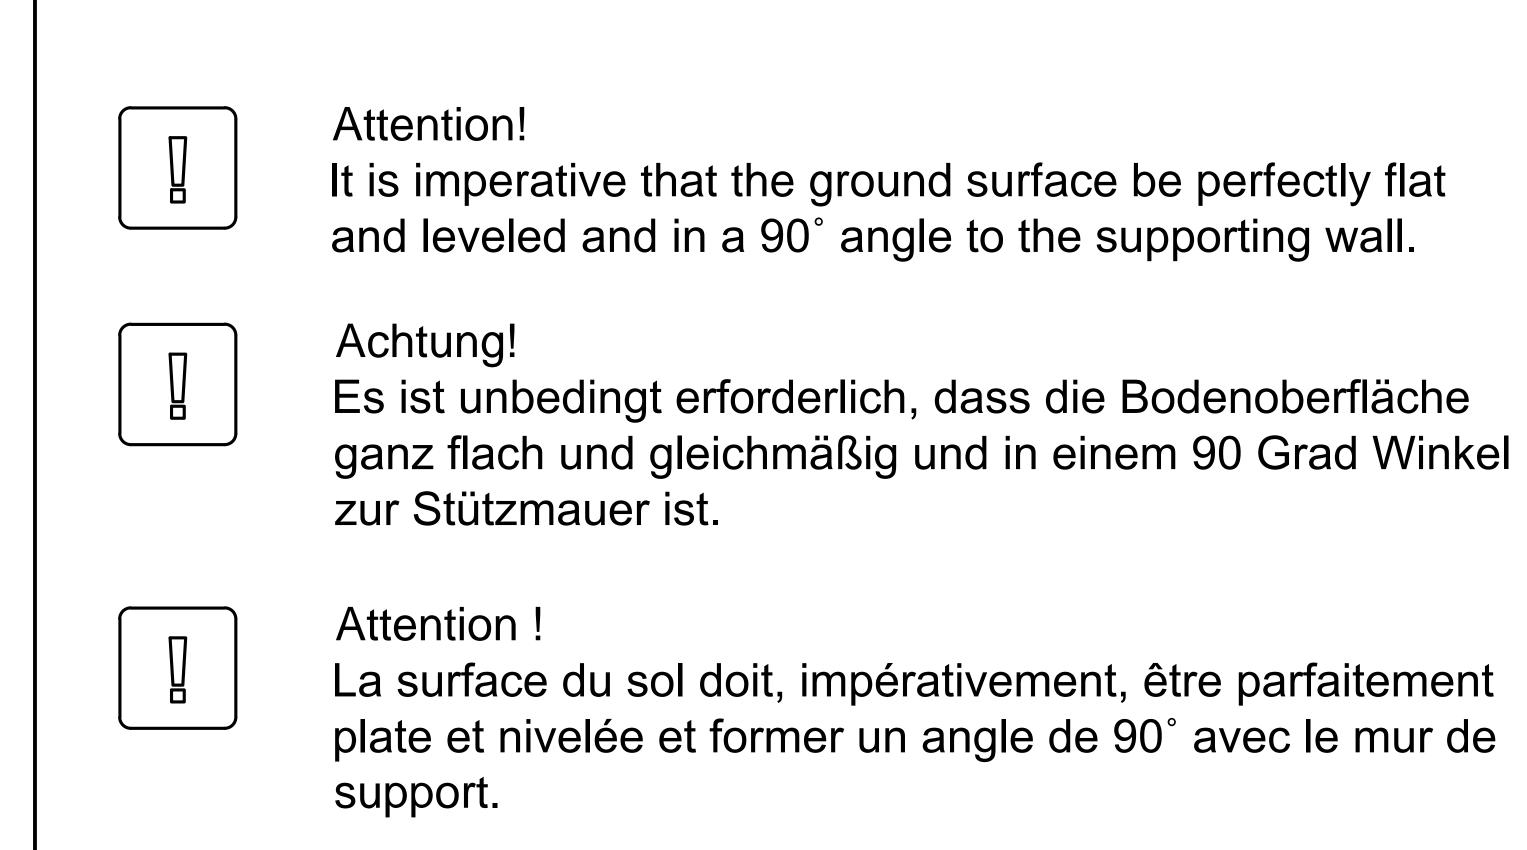

- Es imperativo que la superficie del suelo esté perfectamente plana y nivelada y en un ángulo de 90° con respecto al muro de apoyo.
- Pozor!

  Je nezbytné, aby povrch země byl dokonale plochý a srovnán a zarovnaný do 90° úhlu k nosné zdi.
- Attention!
  A pit larger than 30X30X30cm should be excavated at the column installation position
- Attention!
  Each pit is reinforced with 4 bars, After pouring
  30X30X30cm concrete, it can be installed after 15 days