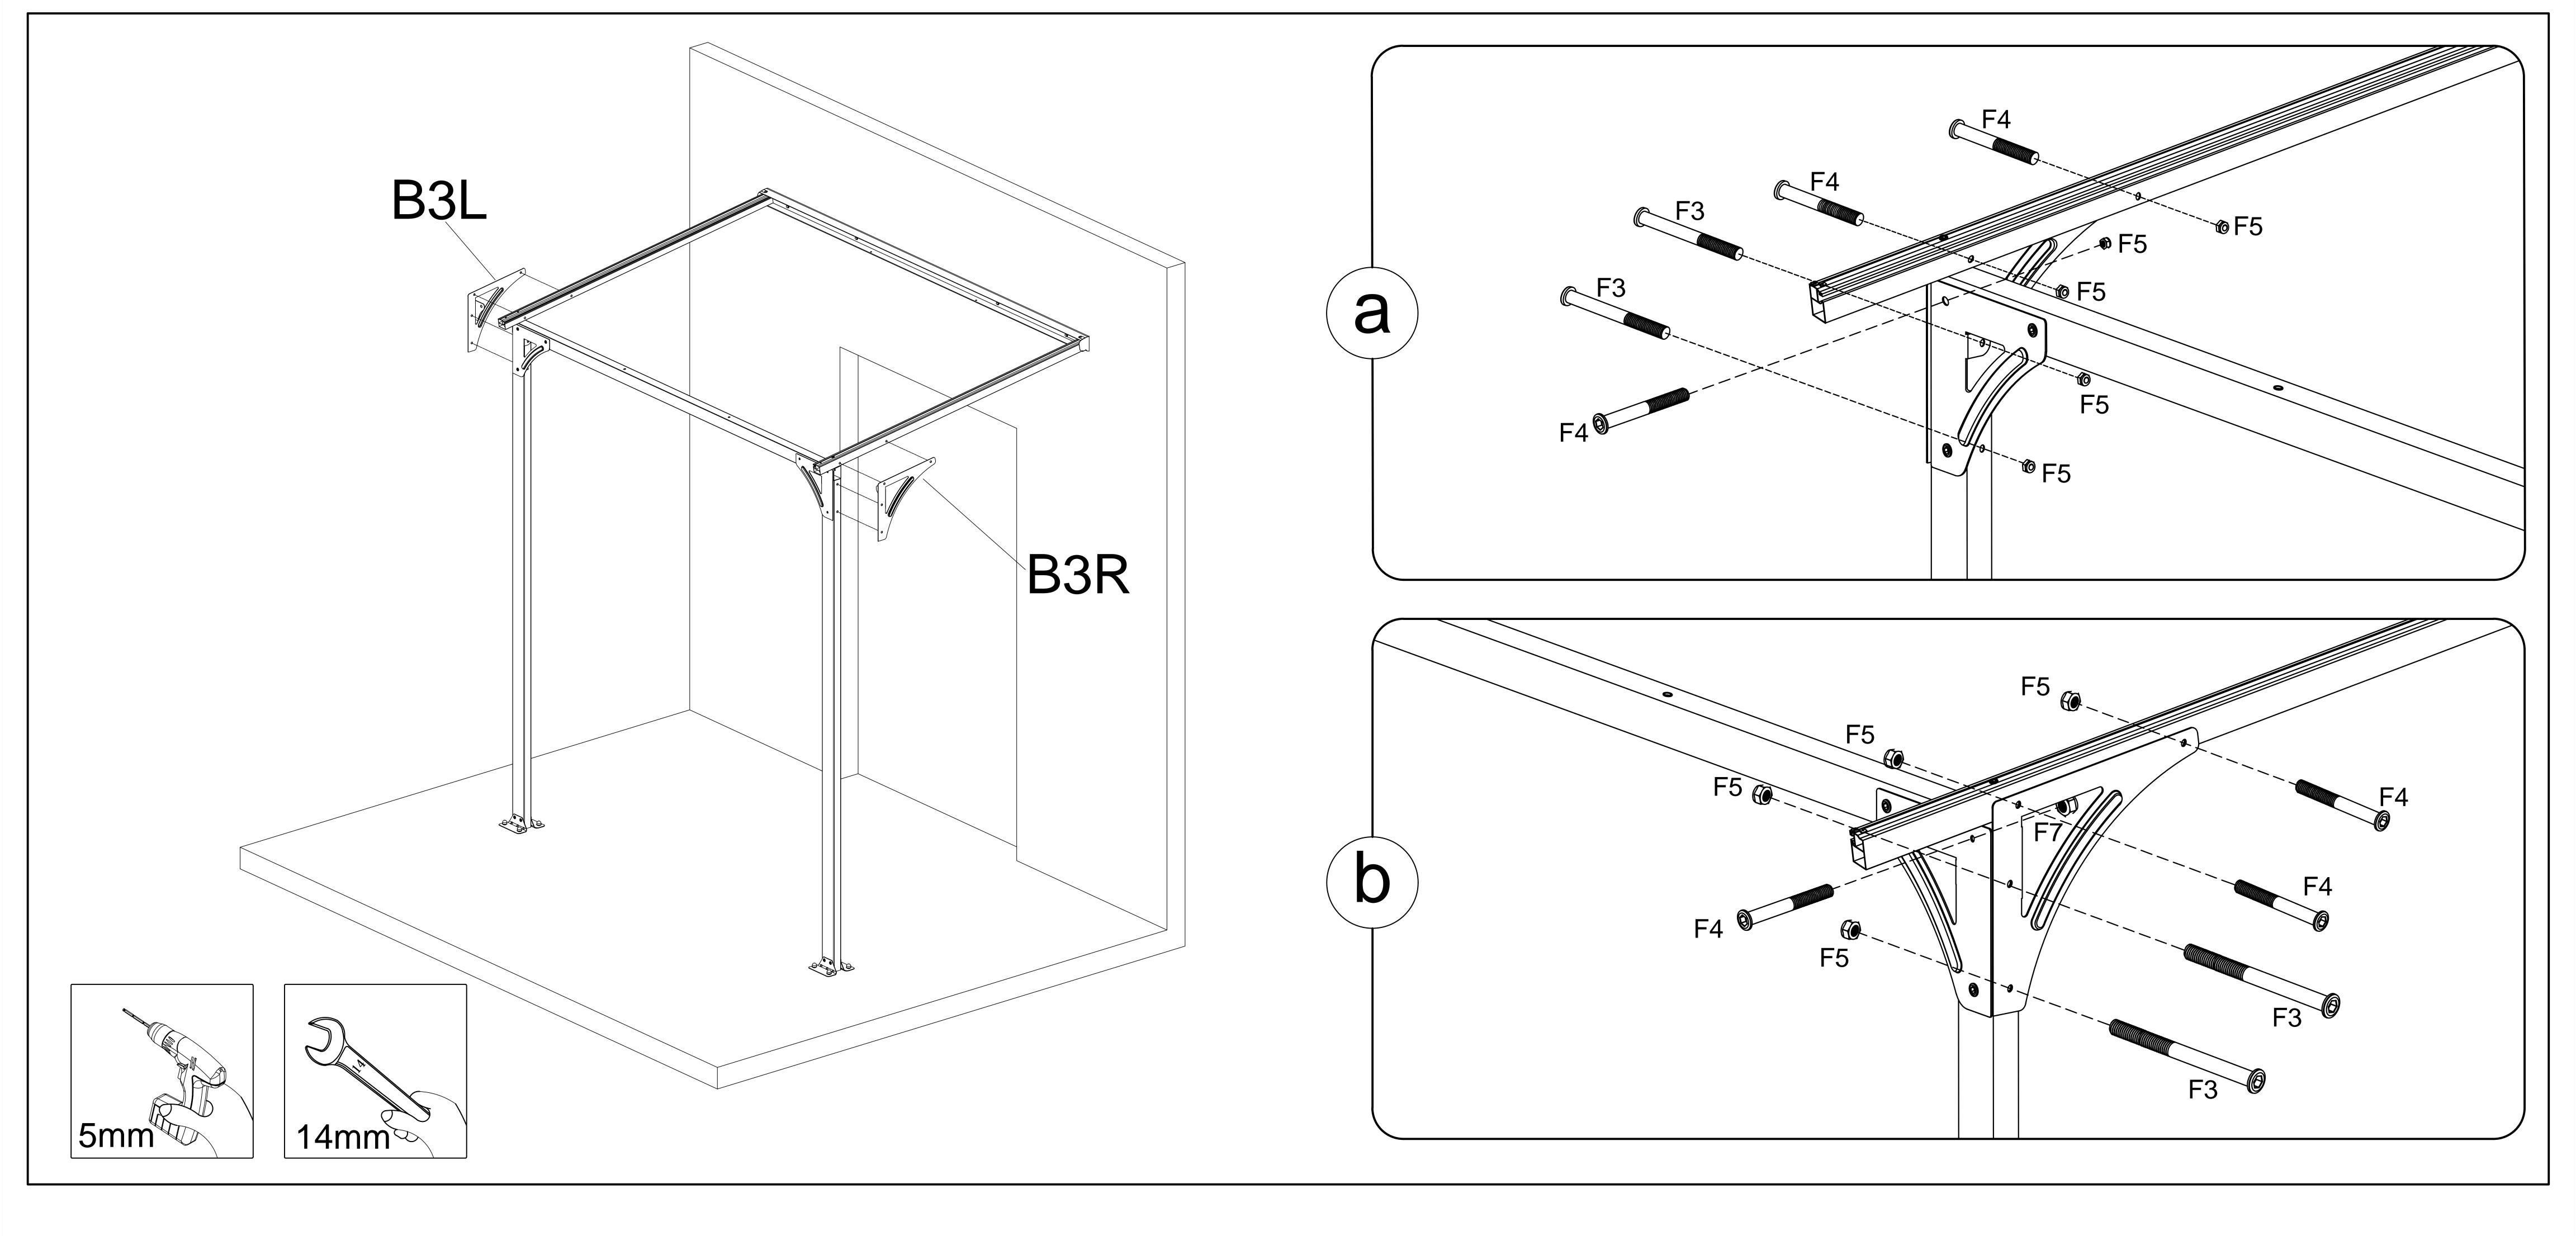

suffocation causing accidentally when falling into your mouth.
- 7. No climbing, No standing on the Gazebo to avoid falling down.
- 8. If injuries immediately, using the first-aid kit to stop bleeding, bind up, In case of emergency, taken immediately to a nearby medical institutions







- Es imperativo que la superficie del suelo esté perfectamente plana y nivelada y en un ángulo de 90° con respecto al muro de apoyo.
- Pozor!

  Je nezbytné, aby povrch země byl dokonale plochý a srovnán a zarovnaný do 90° úhlu k nosné zdi.
- Attention!
  A pit larger than 30X30X30cm should be excavated at the column installation position
- Attention!
  Each pit is reinforced with 4 bars, After pouring
  30X30X30cm concrete, it can be installed after 15 days



## Contents