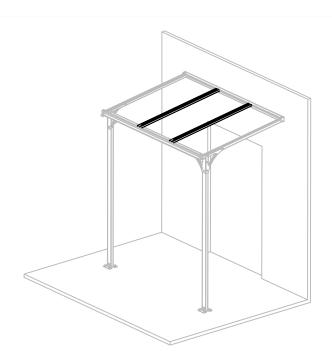

ffocation causing accidentally when falling into your mouth.
- 7. No climbing, No standing on the Gazebo to avoid falling down.
- 8. If injuries immediately, using the first-aid kit to stop bleeding, bind up, In case of emergency, taken immediately to a nearby medical institutions







- Es imperativo que la superficie del suelo esté perfectamente plana y nivelada y en un ángulo de 90° con respecto al muro de apoyo.
- Pozor!

  Je nezbytné, aby povrch země byl dokonale plochý a srovnán a zarovnaný do 90° úhlu k nosné zdi.
- Attention!
  A pit larger than 30X30X30cm should be excavated at the column installation position
- Attention!
  Each pit is reinforced with 4 bars, After pouring
  30X30X30cm concrete, it can be installed after 15 days



## Contents