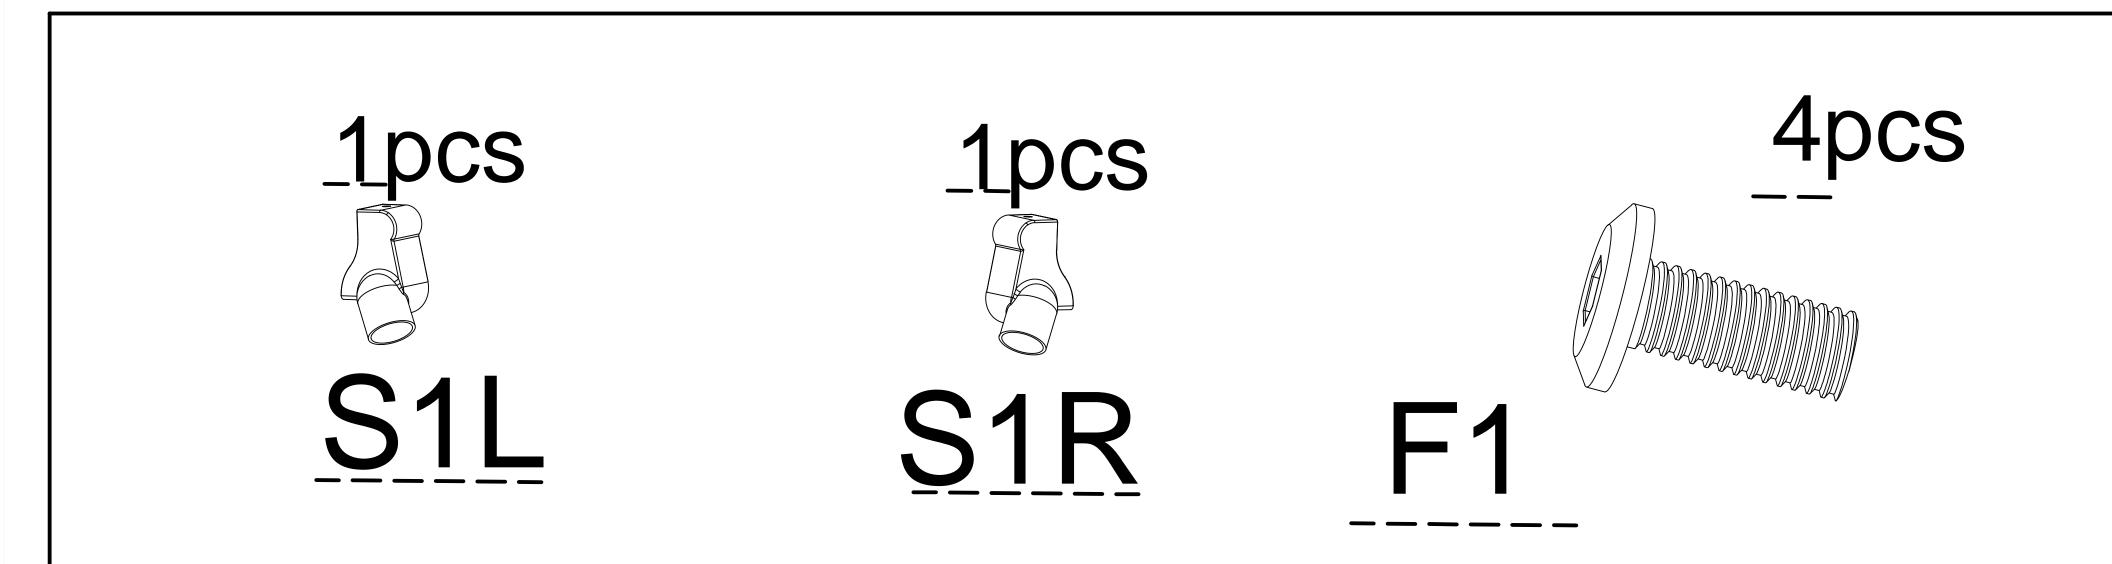

The component parts should be checked and laid out close to hand.

Keep all small parts(screws etc)in a bowl so they do not get lost.

Keep roof clear from snow and leaves.