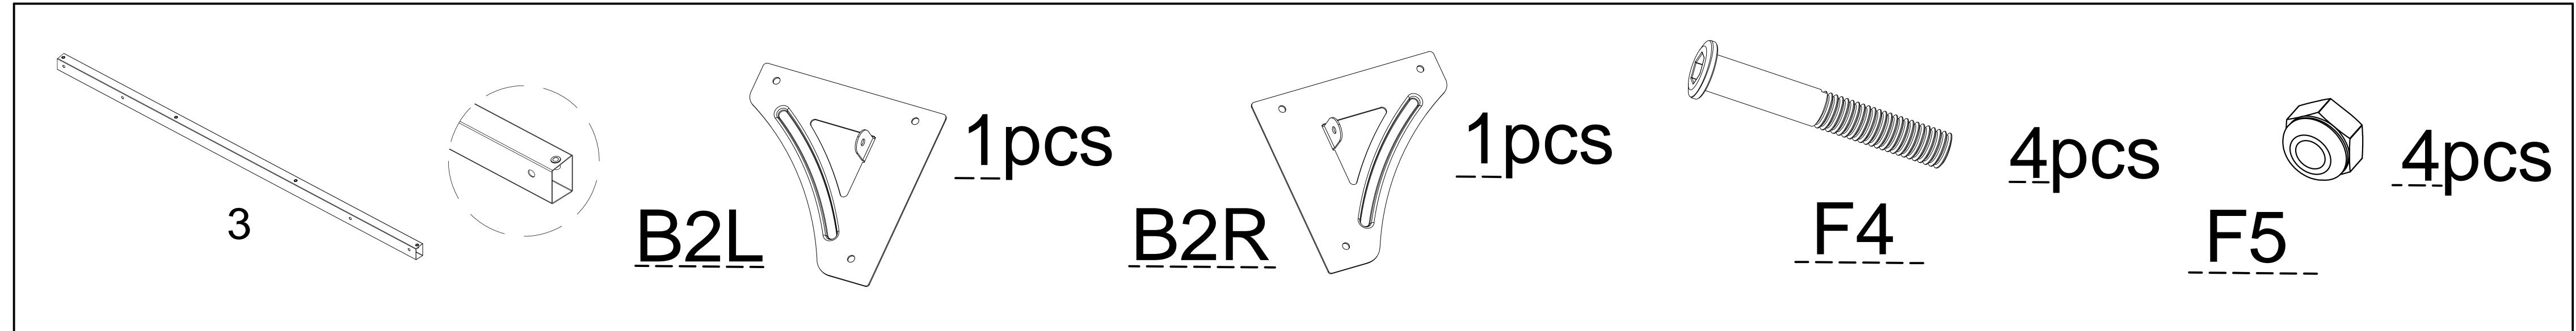

your eyes and suffocation causing accidentally when falling into your mouth.
- 7. No climbing, No standing on the Gazebo to avoid falling down.
- 8. If injuries immediately, using the first-aid kit to stop bleeding, bind up, In case of emergency, taken immediately to a nearby medical institutions







- Es imperativo que la superficie del suelo esté perfectamente plana y nivelada y en un ángulo de 90° con respecto al muro de apoyo.
- Pozor!

  Je nezbytné, aby povrch země byl dokonale plochý a srovnán a zarovnaný do 90° úhlu k nosné zdi.
- Attention!
  A pit larger than 30X30X30cm should be excavated at the column installation position
- Attention!
  Each pit is reinforced with 4 bars, After pouring
  30X30X30cm concrete, it can be installed after 15 days



## Contents