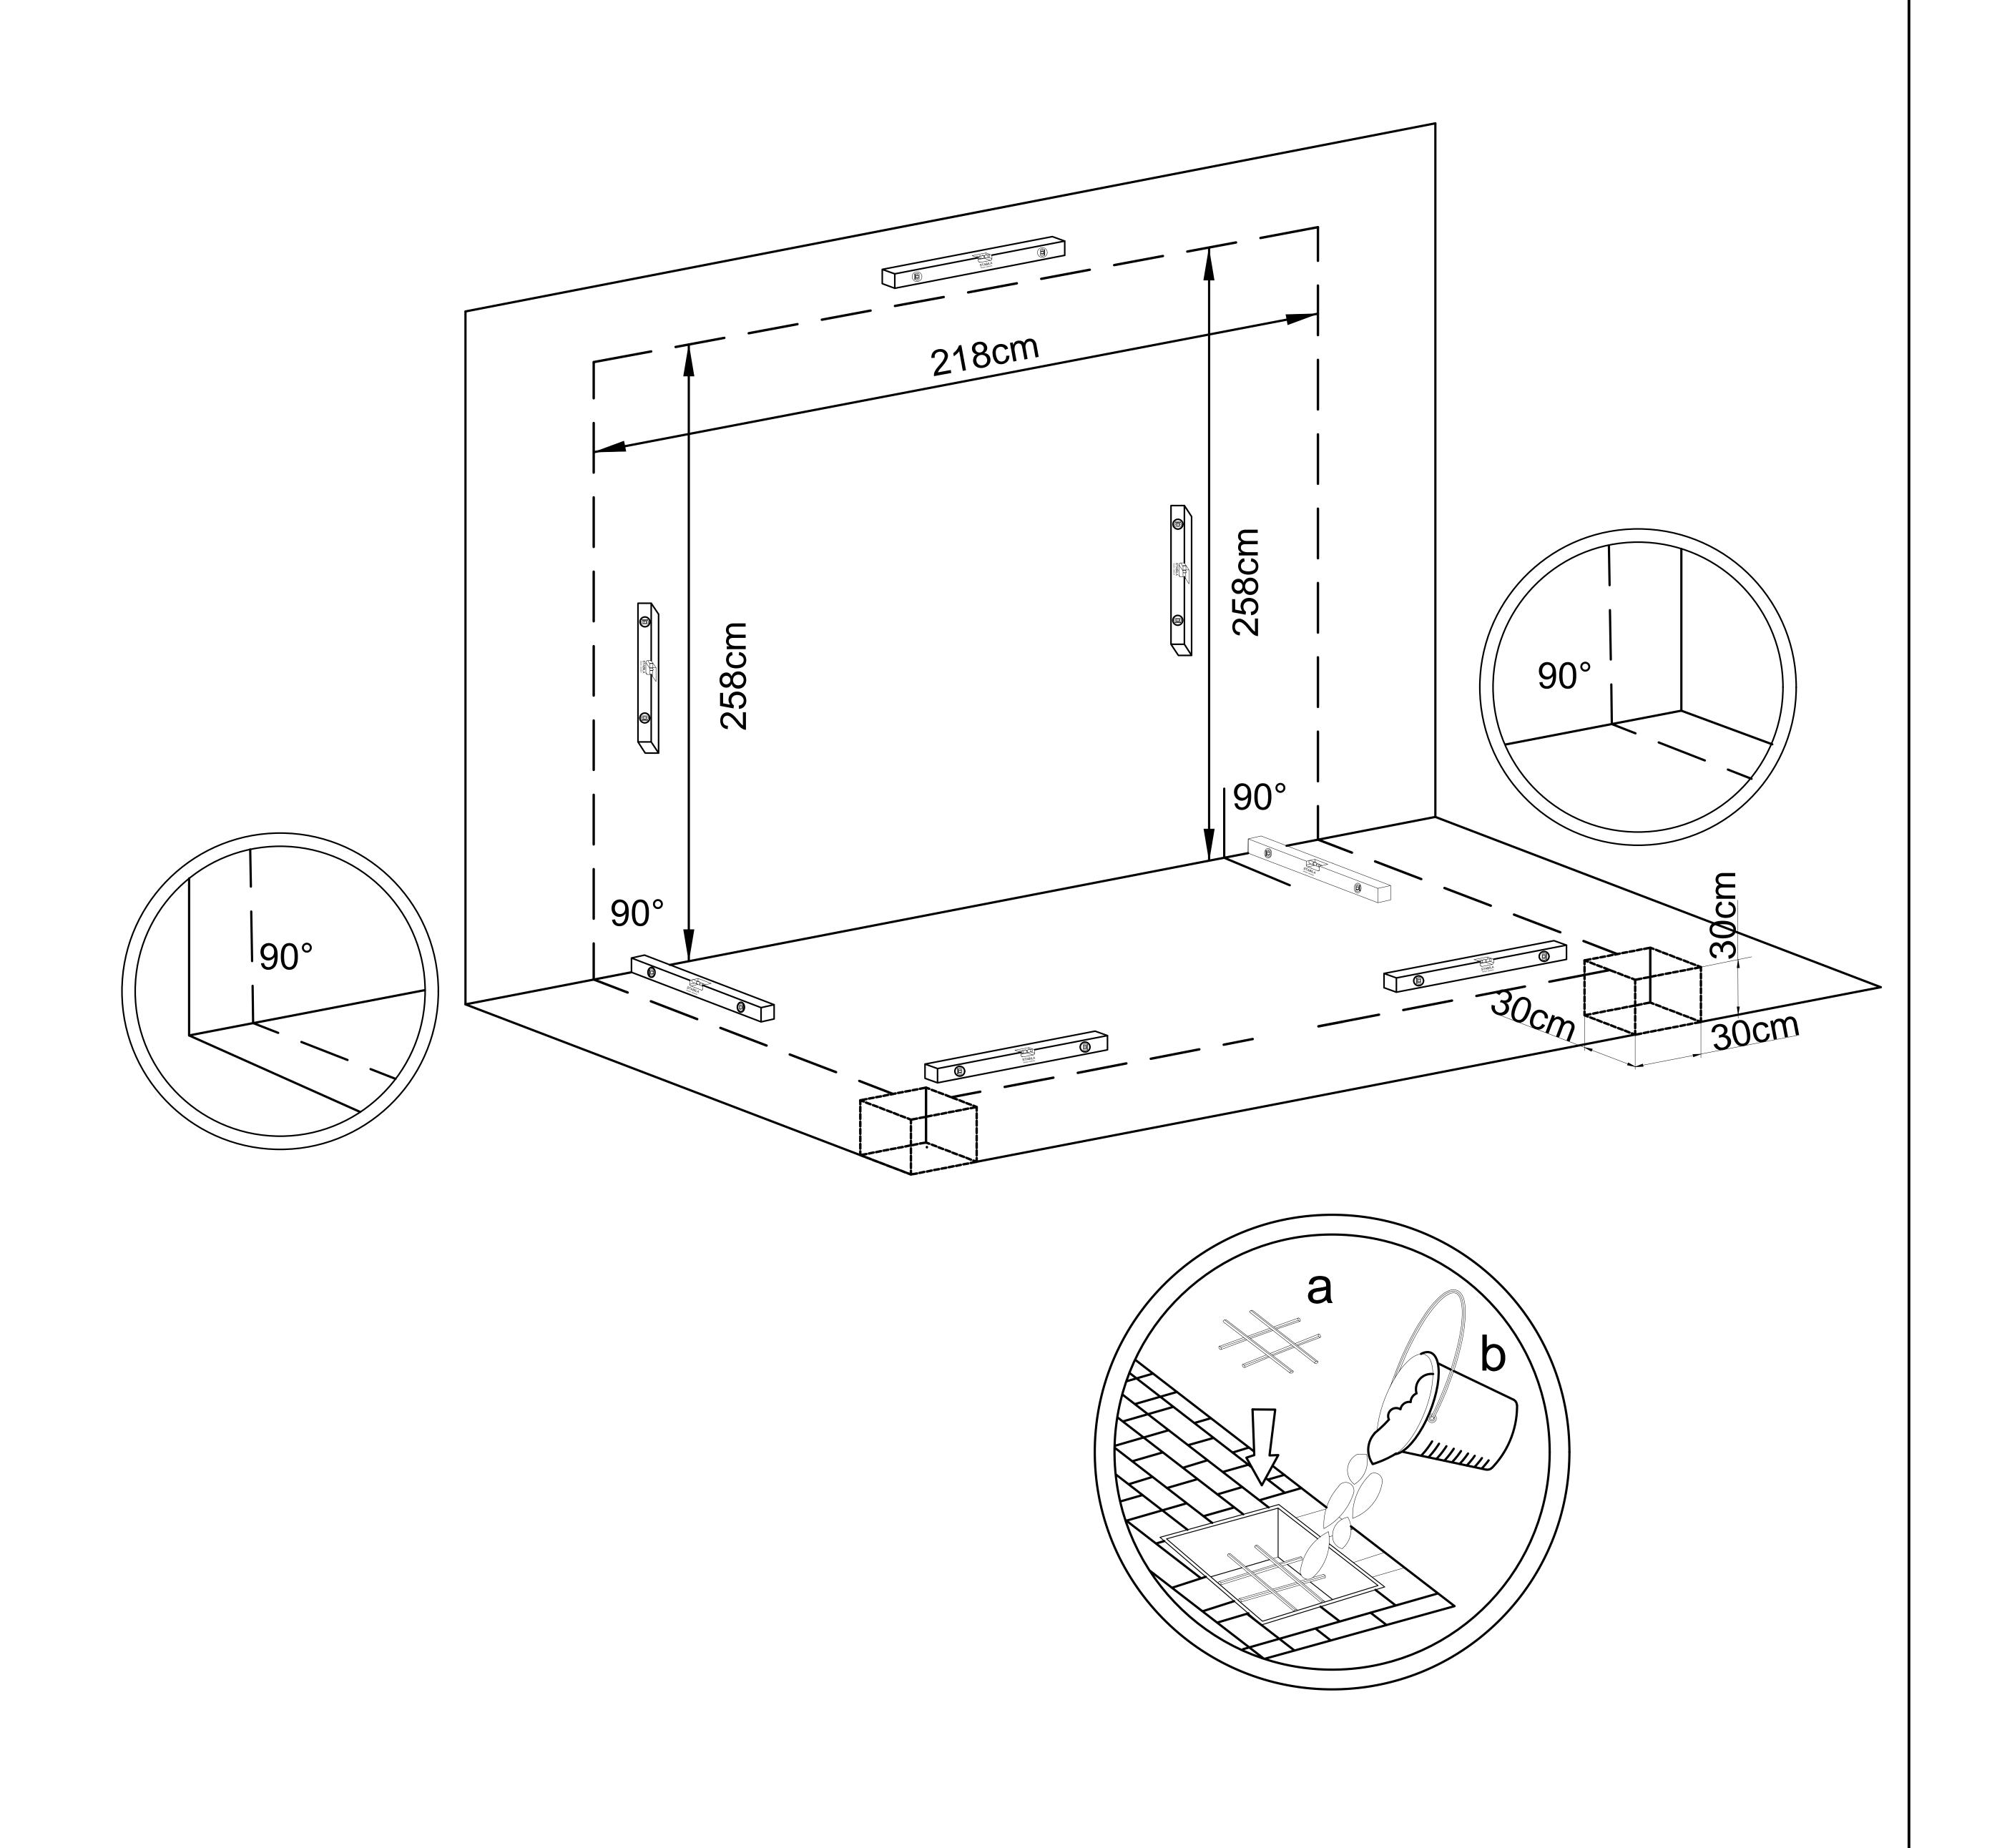

n, or the drop screws may hurt your eyes and suffocation causing accidentally when falling into your mouth.
- 7. No climbing, No standing on the Gazebo to avoid falling down.
- 8. If injuries immediately, using the first-aid kit to stop bleeding, bind up, In case of emergency, taken immediately to a nearby medical institutions







- Es imperativo que la superficie del suelo esté perfectamente plana y nivelada y en un ángulo de 90° con respecto al muro de apoyo.
- Pozor!

  Je nezbytné, aby povrch země byl dokonale plochý a srovnán a zarovnaný do 90° úhlu k nosné zdi.
- Attention!
  A pit larger than 30X30X30cm should be excavated at the column installation position
- Attention!
  Each pit is reinforced with 4 bars, After pouring
  30X30X30cm concrete, it can be installed after 15 days



## Contents