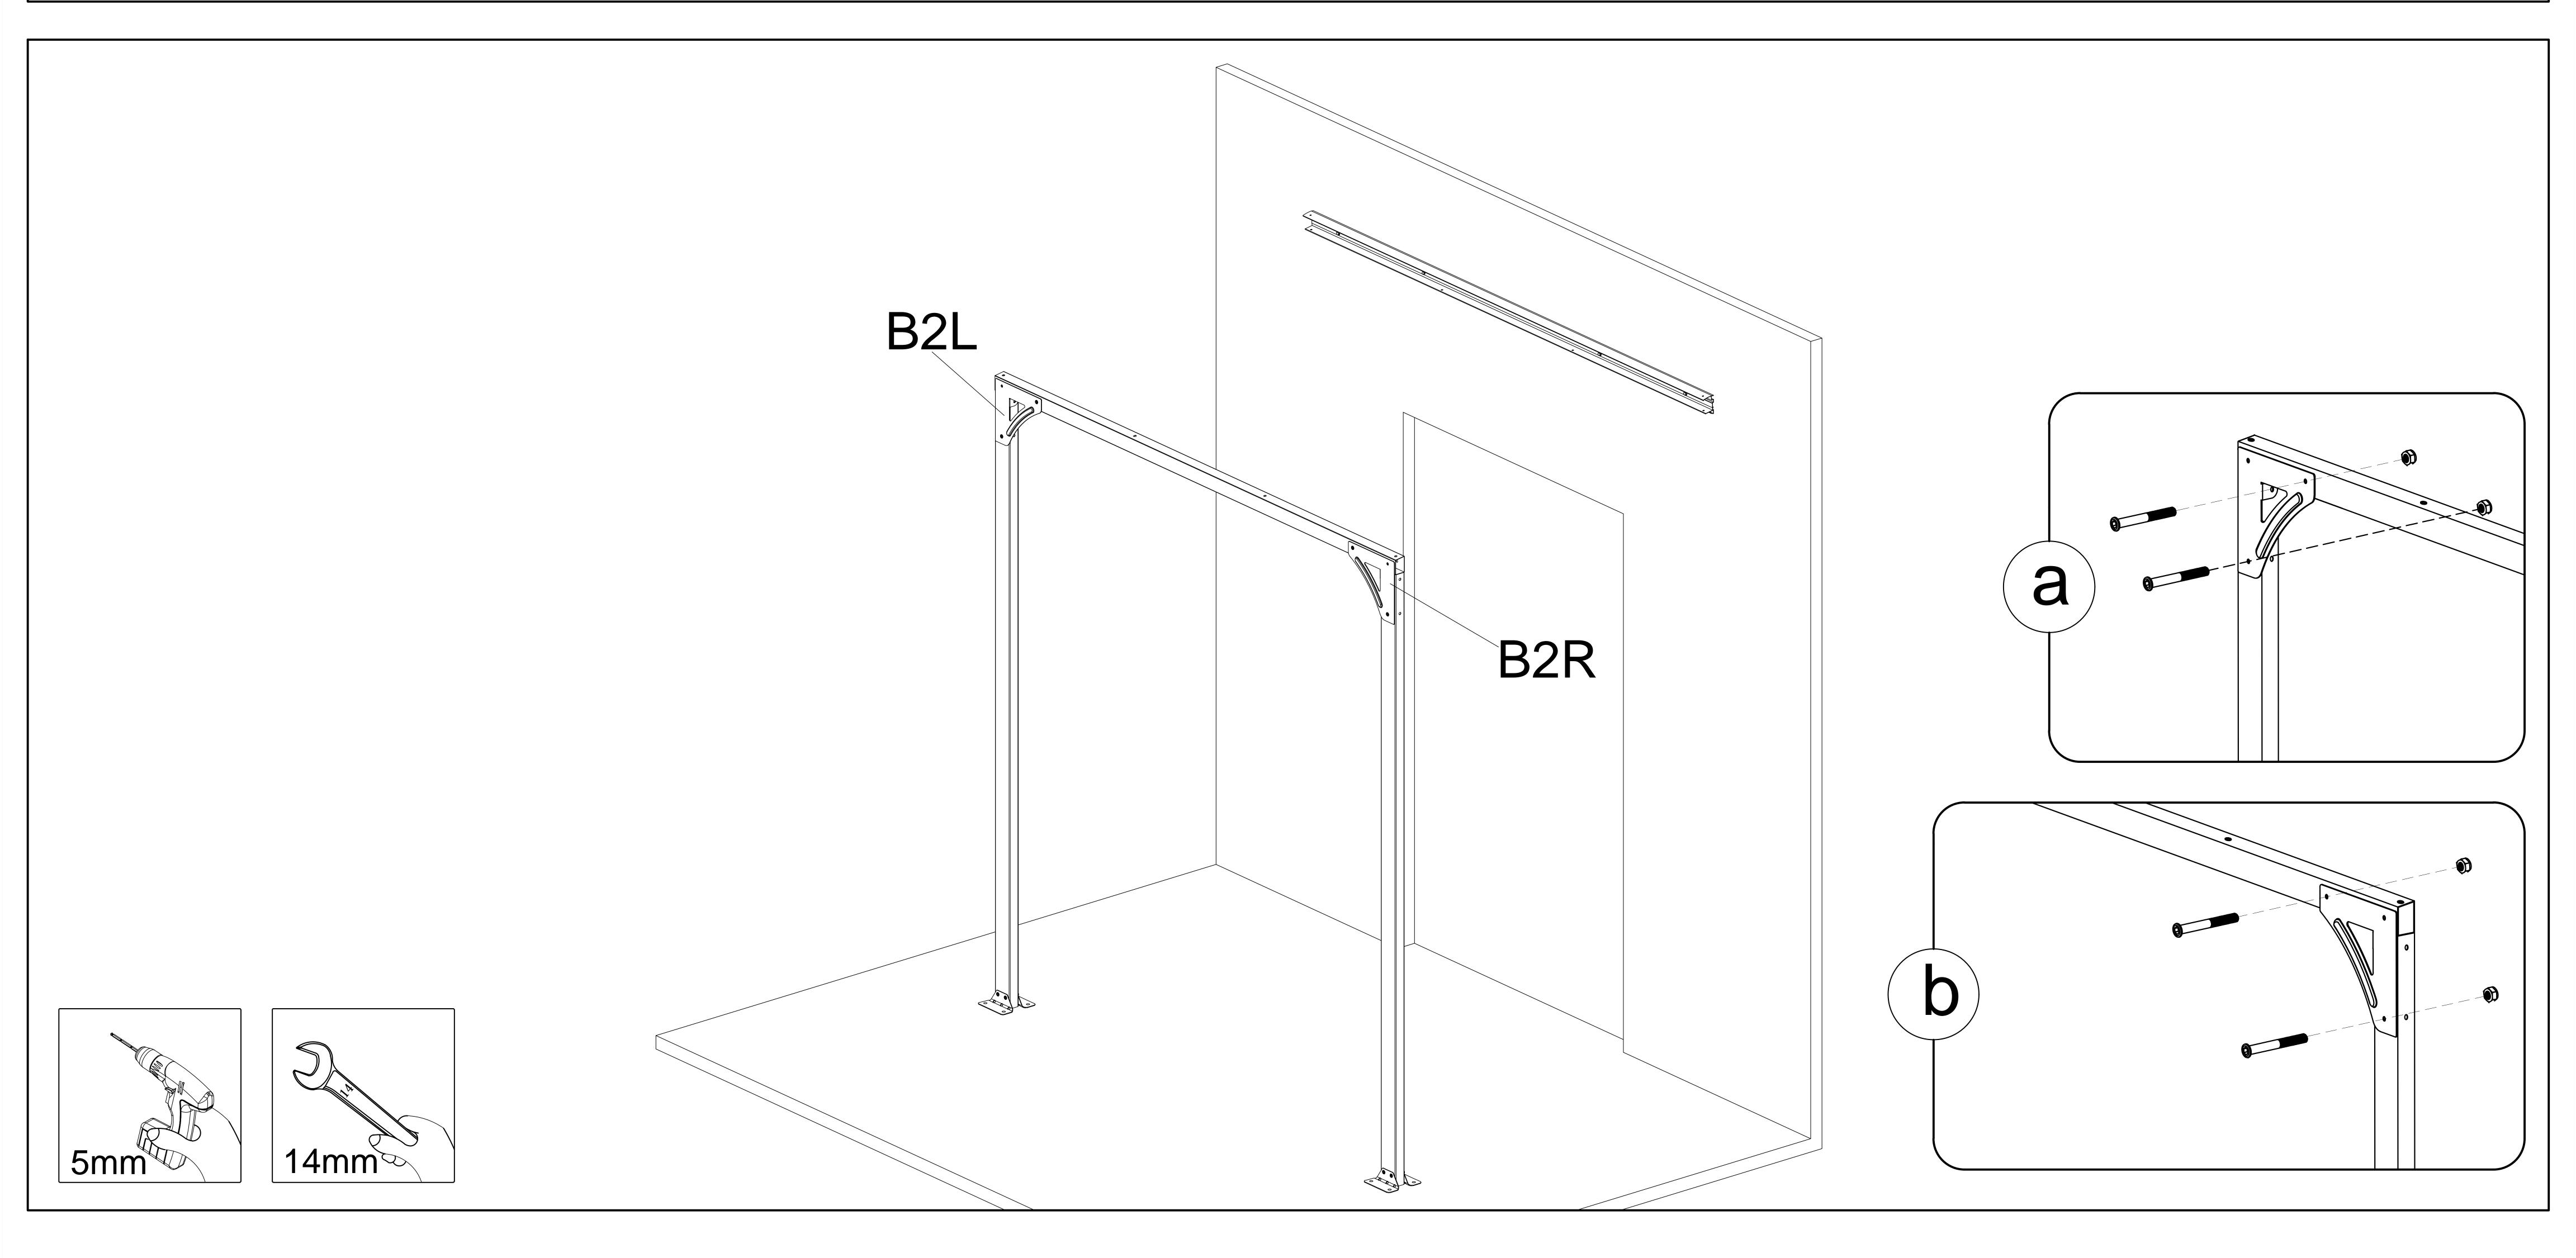

Do not tighten the steps in the until completing on the assembly of thepolycarbonatepanels.

Keep these instructions in a safe place for future reference