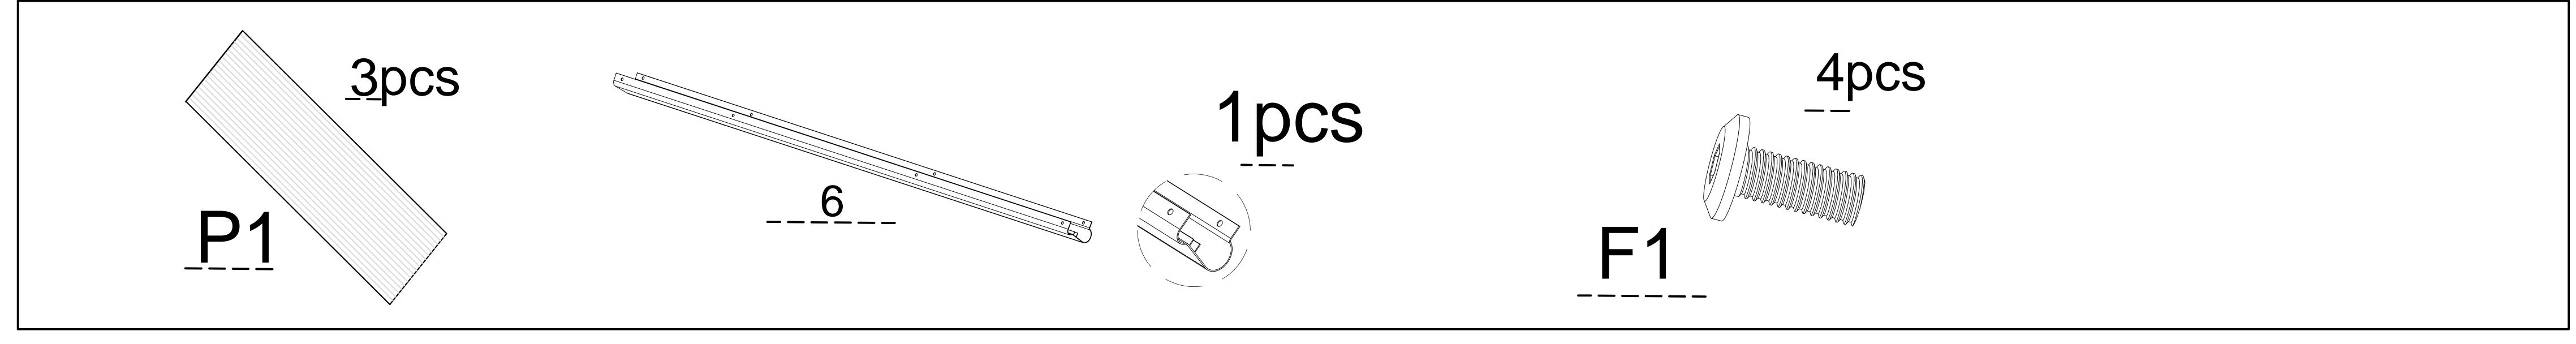

n causing accidentally when falling into your mouth.
- 7. No climbing, No standing on the Gazebo to avoid falling down.
- 8. If injuries immediately, using the first-aid kit to stop bleeding, bind up, In case of emergency, taken immediately to a nearby medical institutions







- Es imperativo que la superficie del suelo esté perfectamente plana y nivelada y en un ángulo de 90° con respecto al muro de apoyo.
- Pozor!

  Je nezbytné, aby povrch země byl dokonale plochý a srovnán a zarovnaný do 90° úhlu k nosné zdi.
- Attention!
  A pit larger than 30X30X30cm should be excavated at the column installation position
- Attention!
  Each pit is reinforced with 4 bars, After pouring
  30X30X30cm concrete, it can be installed after 15 days



## Contents