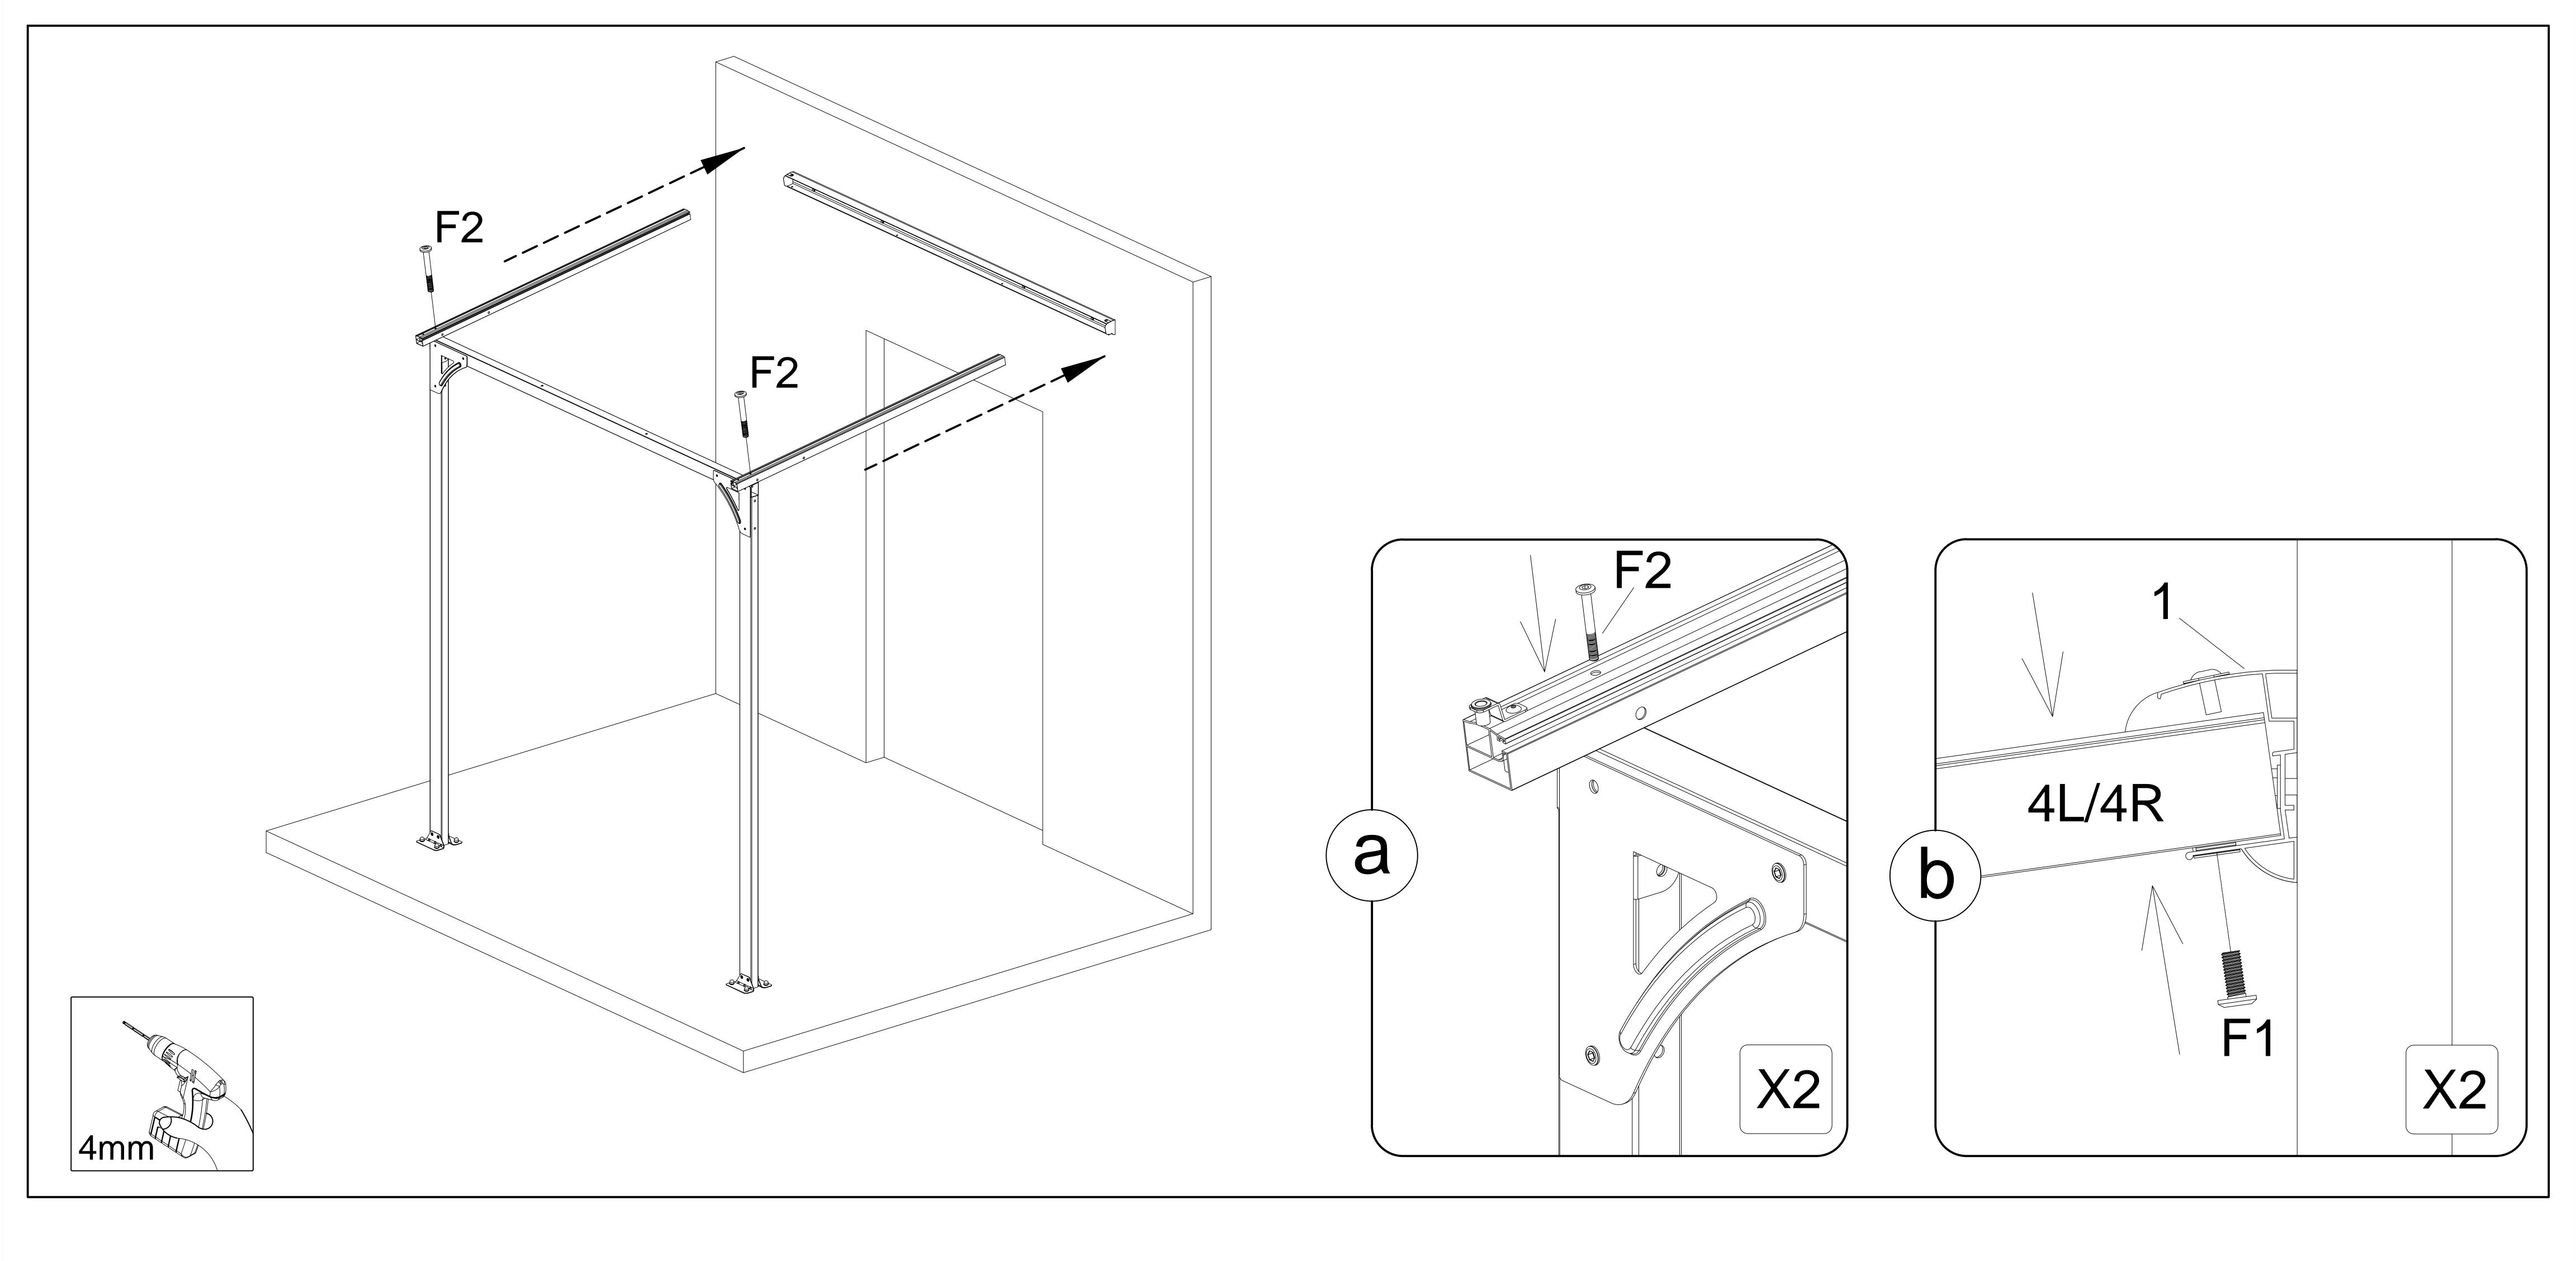

Do not tighten the steps in the until completing on the assembly of thepolycarbonatepanels.

Keep these instructions in a safe place for future reference