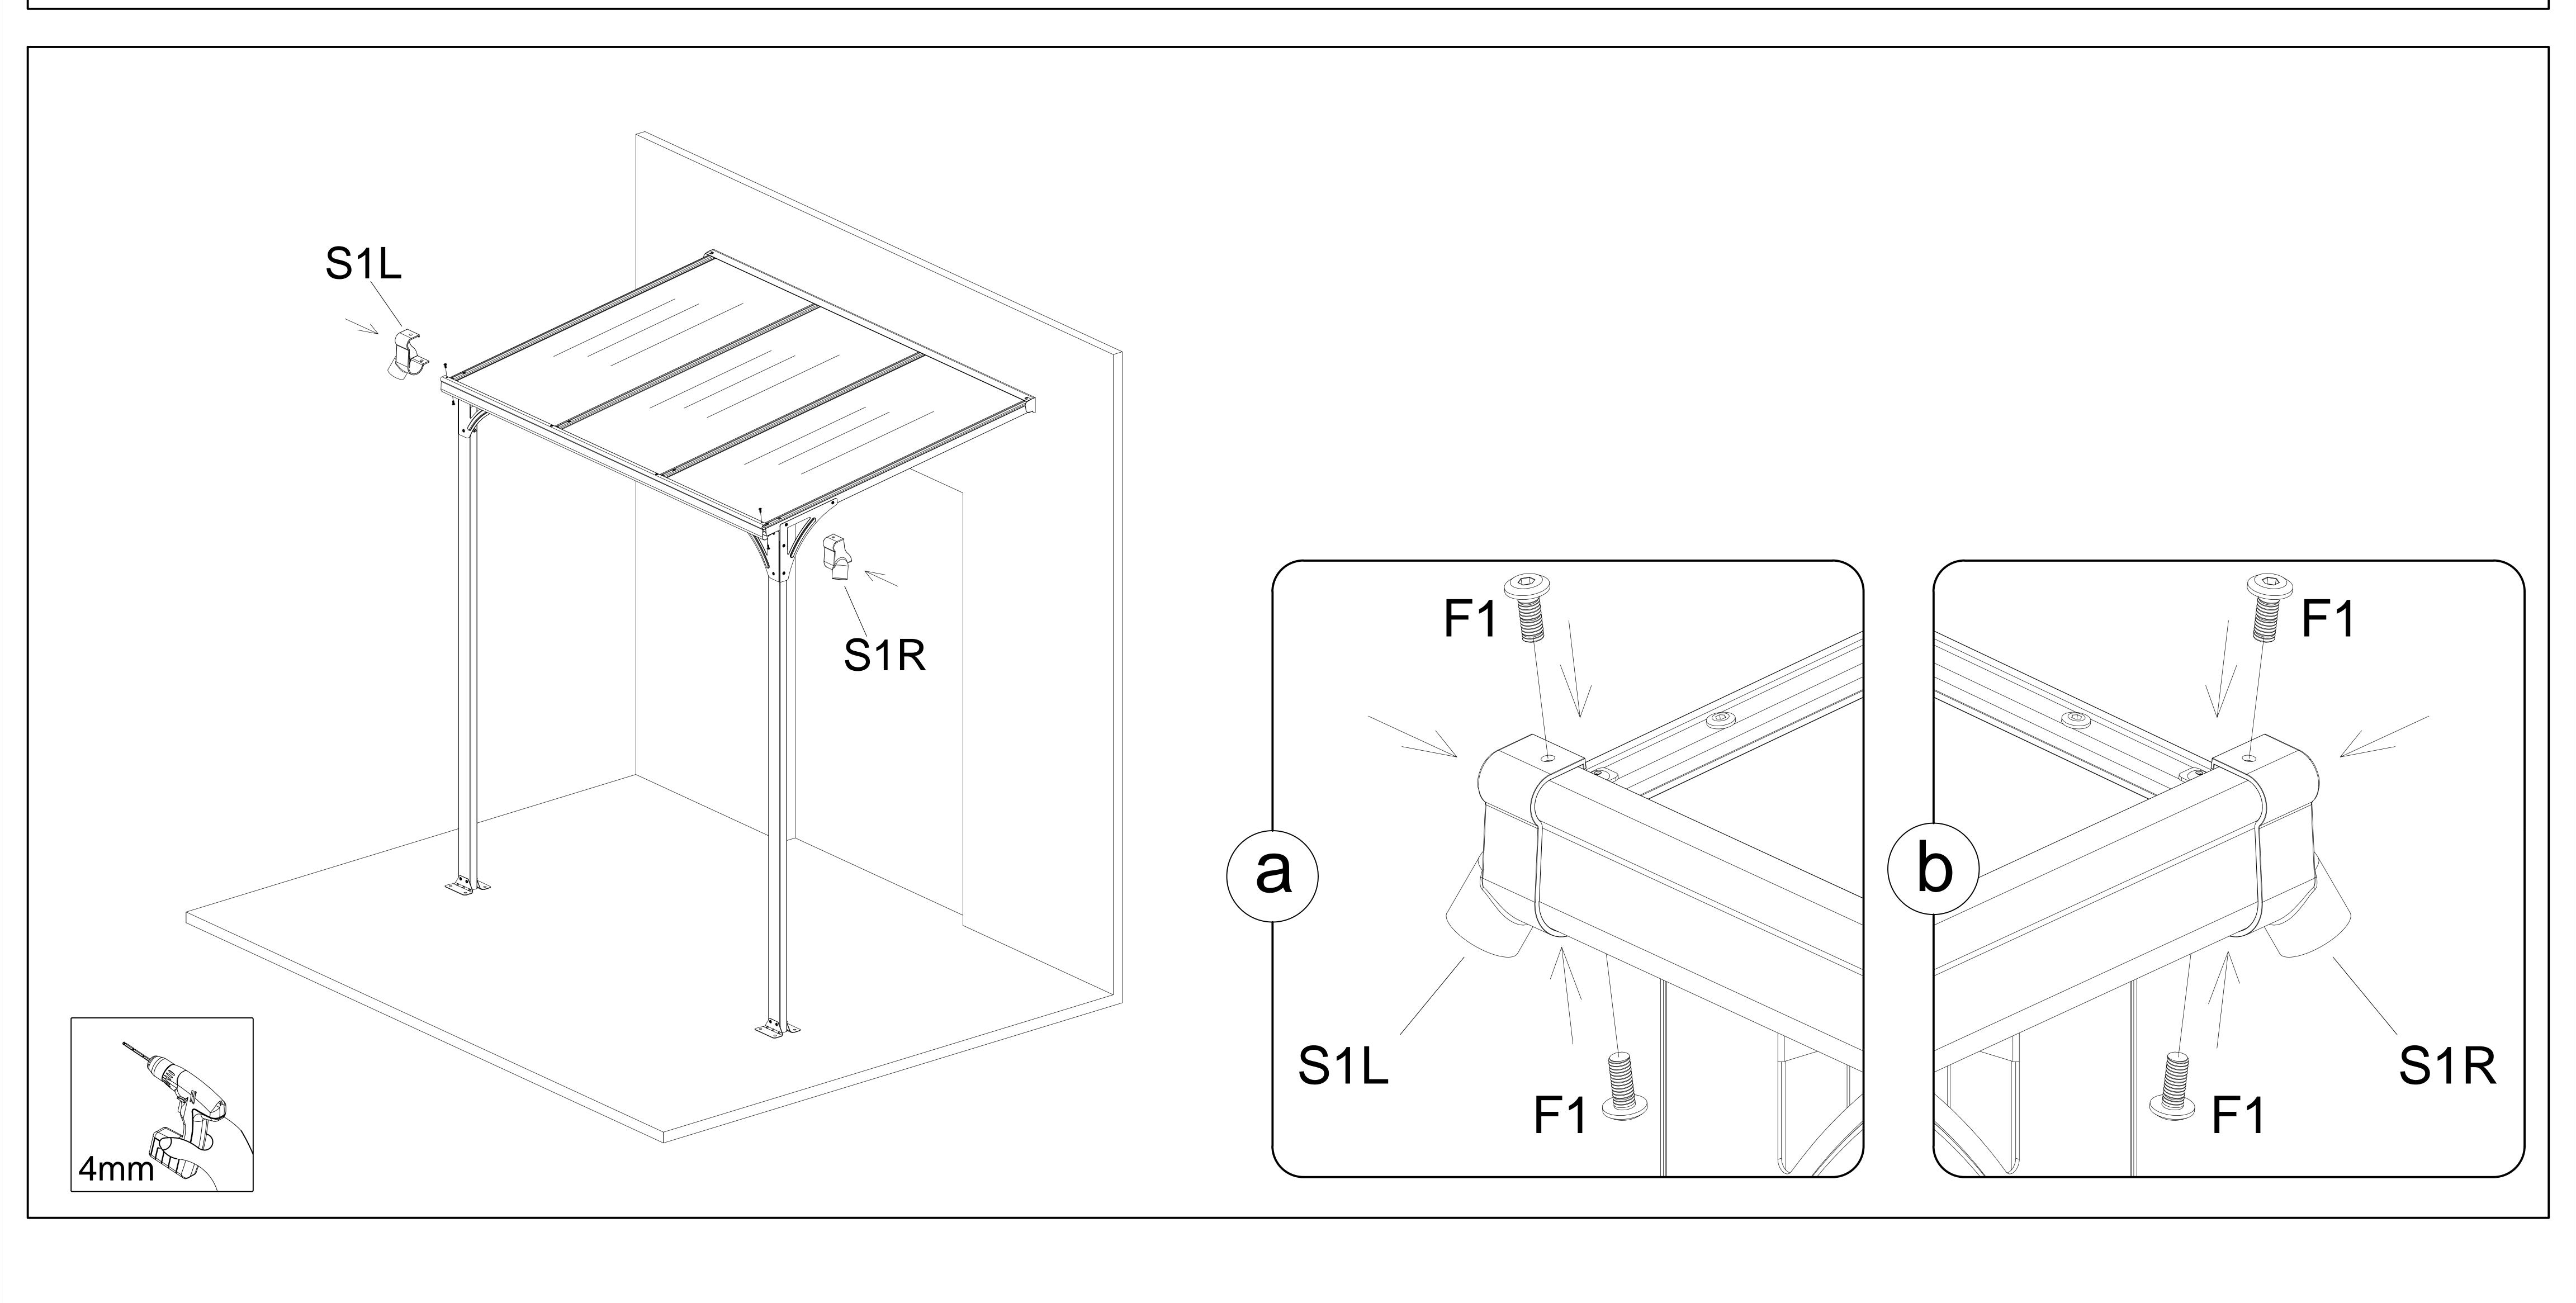

Do not tighten the steps in the until completing on the assembly of thepolycarbonatepanels.

Keep these instructions in a safe place for future reference

#### GENERAL ADVICE

This is a multi-part assembly, Allow at least 90 minutes for assembly.

Selecting a site-choose a sunny level position away from overhanging trees.

If you are fixing your Aluminum Gazebo directly to a solid concrete foundation use the predrilled holes in the metal base supplied.

The component parts should be checked and laid out close to hand.

Keep all small parts(screws etc)in a bowl so they do not get lost.

Keep roof clear from snow and leaves.