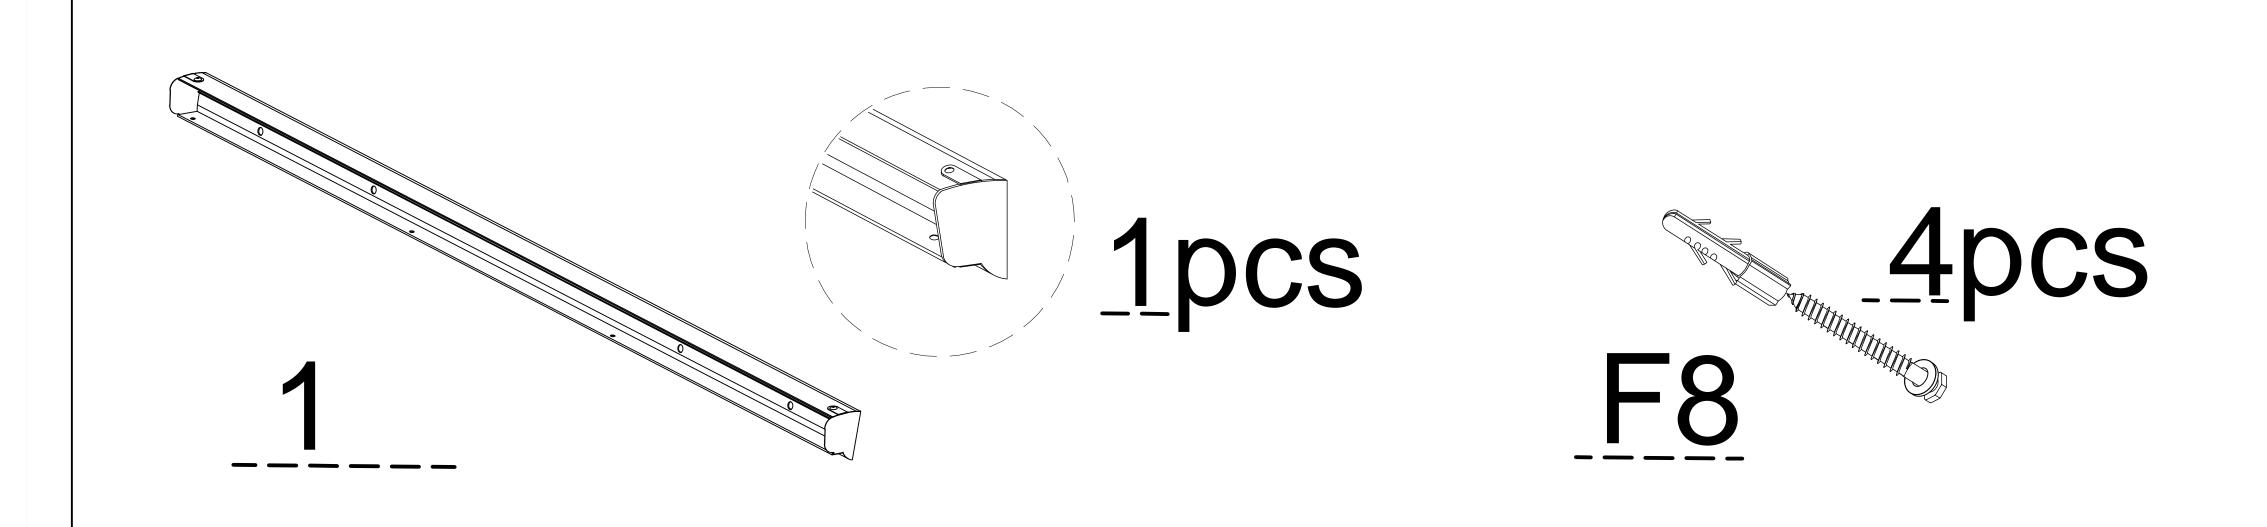

ws may hurt your eyes and suffocation causing accidentally when falling into your mouth.
- 7. No climbing, No standing on the Gazebo to avoid falling down.
- 8. If injuries immediately, using the first-aid kit to stop bleeding, bind up, In case of emergency, taken immediately to a nearby medical institutions







- Es imperativo que la superficie del suelo esté perfectamente plana y nivelada y en un ángulo de 90° con respecto al muro de apoyo.
- Pozor!

  Je nezbytné, aby povrch země byl dokonale plochý a srovnán a zarovnaný do 90° úhlu k nosné zdi.
- Attention!
  A pit larger than 30X30X30cm should be excavated at the column installation position
- Attention!
  Each pit is reinforced with 4 bars, After pouring
  30X30X30cm concrete, it can be installed after 15 days



## Contents