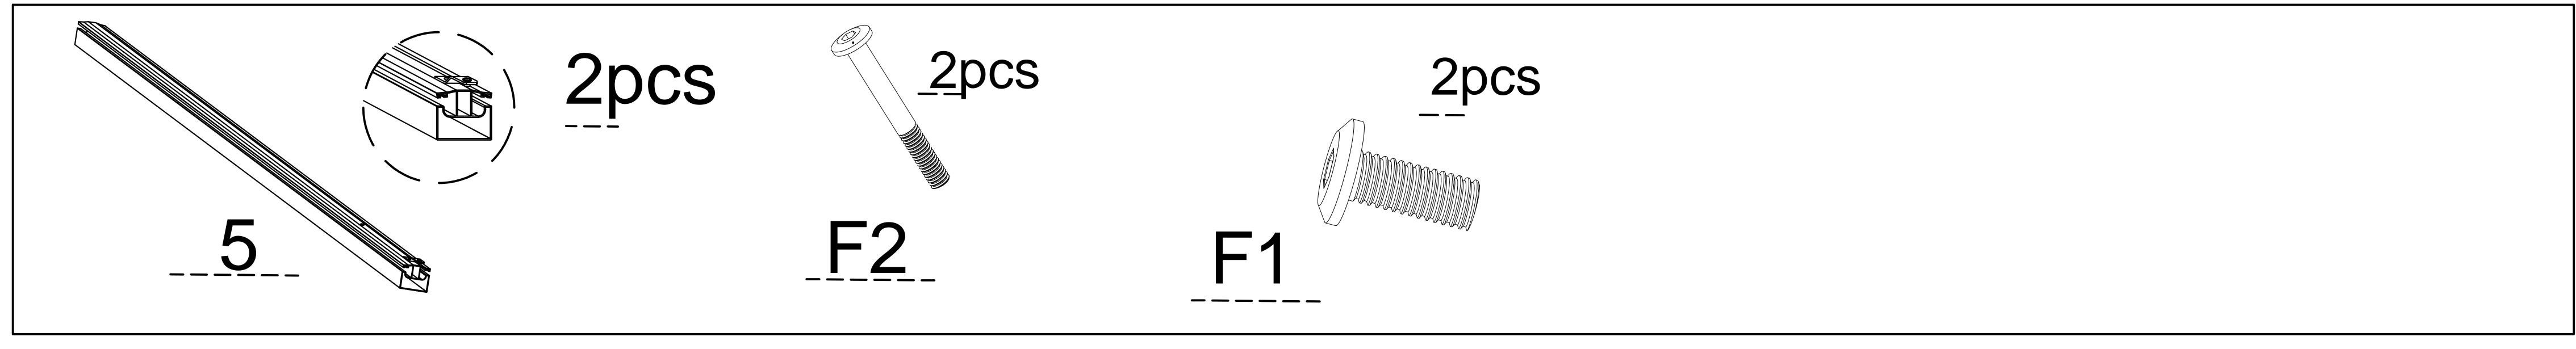

ocation causing accidentally when falling into your mouth.
- 7. No climbing, No standing on the Gazebo to avoid falling down.
- 8. If injuries immediately, using the first-aid kit to stop bleeding, bind up, In case of emergency, taken immediately to a nearby medical institutions







- Es imperativo que la superficie del suelo esté perfectamente plana y nivelada y en un ángulo de 90° con respecto al muro de apoyo.
- Pozor!

  Je nezbytné, aby povrch země byl dokonale plochý a srovnán a zarovnaný do 90° úhlu k nosné zdi.
- Attention!
  A pit larger than 30X30X30cm should be excavated at the column installation position
- Attention!
  Each pit is reinforced with 4 bars, After pouring
  30X30X30cm concrete, it can be installed after 15 days



## Contents