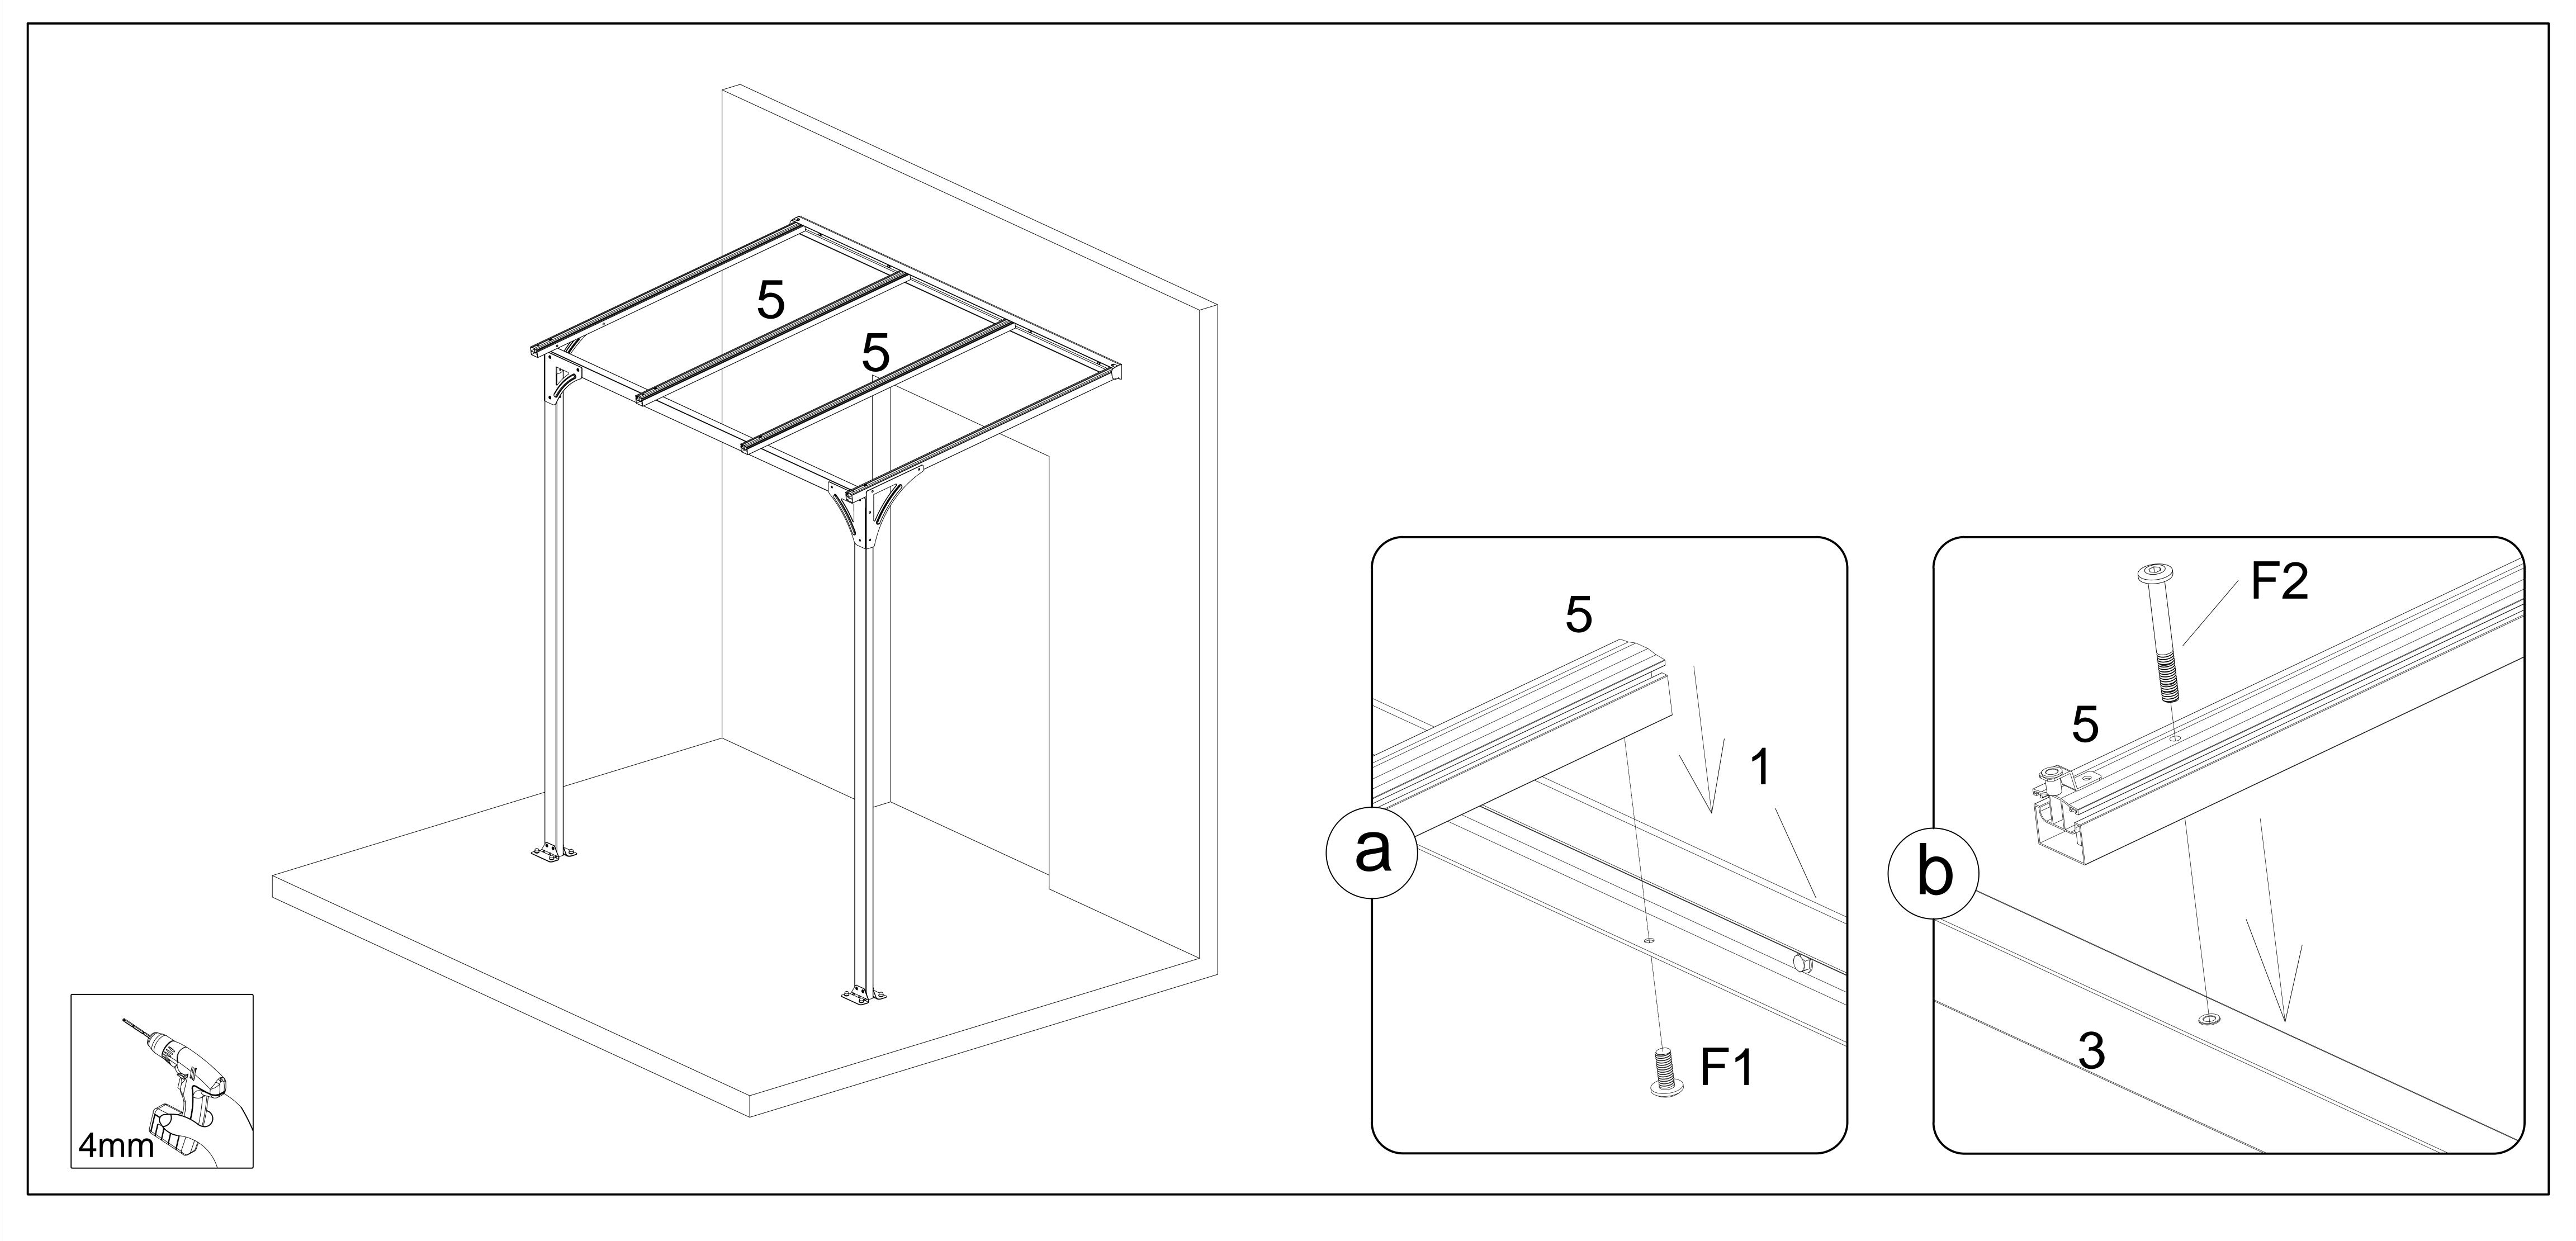

ation causing accidentally when falling into your mouth.
- 7. No climbing, No standing on the Gazebo to avoid falling down.
- 8. If injuries immediately, using the first-aid kit to stop bleeding, bind up, In case of emergency, taken immediately to a nearby medical institutions







- Es imperativo que la superficie del suelo esté perfectamente plana y nivelada y en un ángulo de 90° con respecto al muro de apoyo.
- Pozor!

  Je nezbytné, aby povrch země byl dokonale plochý a srovnán a zarovnaný do 90° úhlu k nosné zdi.
- Attention!
  A pit larger than 30X30X30cm should be excavated at the column installation position
- Attention!
  Each pit is reinforced with 4 bars, After pouring
  30X30X30cm concrete, it can be installed after 15 days



## Contents